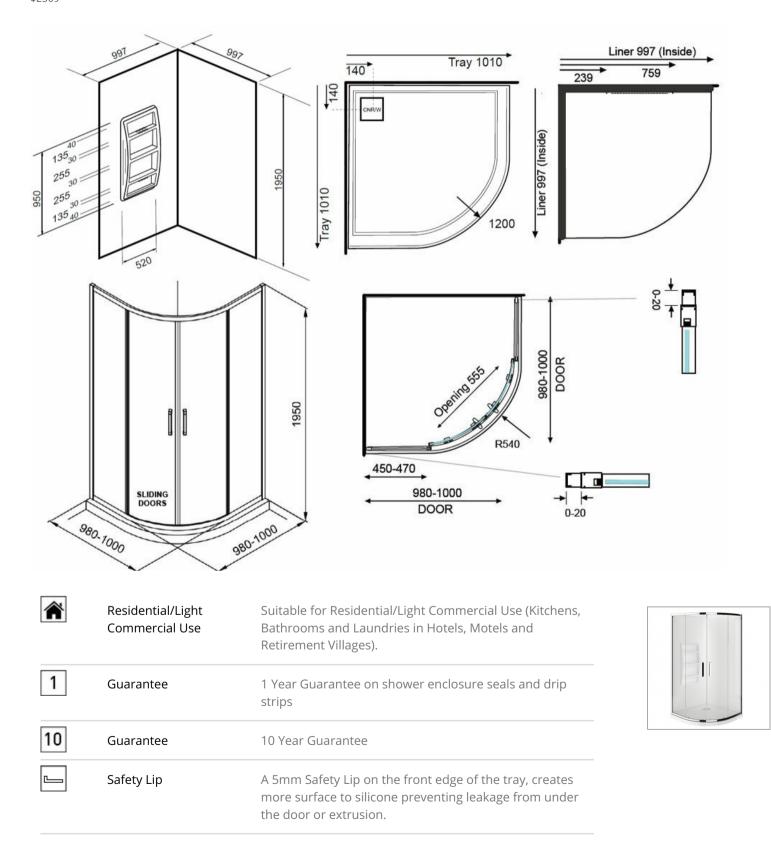

## EVOLVE SHOWER ROUND 1010X1010 2 SIDED CHROME -MOULDED WALL CORNER WASTE TRAY

ELEMENTI

11931.02 \$2309

| robertson® | В | A | Т   | - | Н  | W   | A   | R   | E |
|------------|---|---|-----|---|----|-----|-----|-----|---|
|            |   | _ | S I | Ν | СE | 1 5 | 8 7 | 7 — |   |