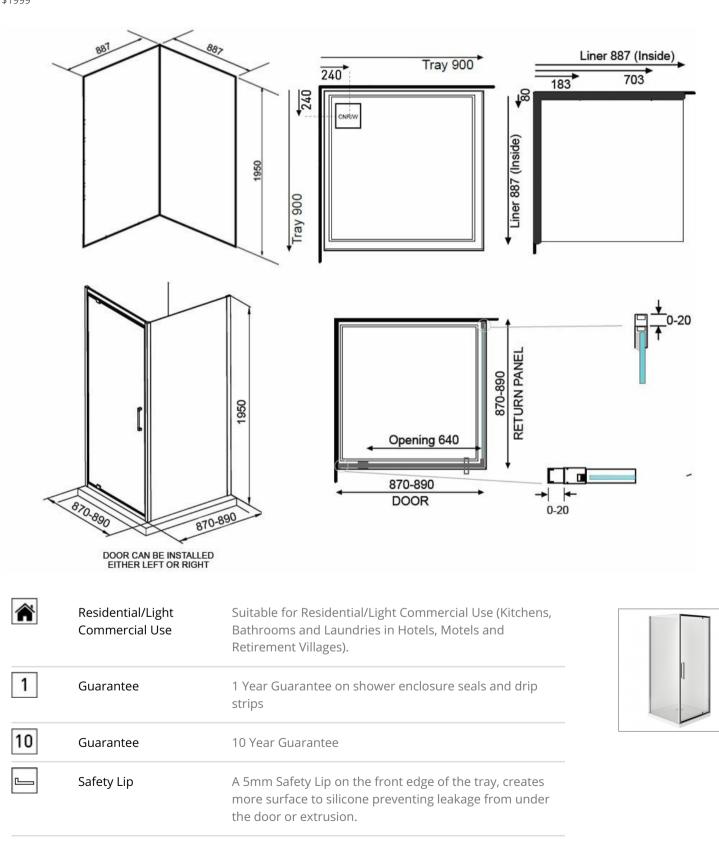

## EVOLVE SHOWER SQUARE 900x900 2 SIDED CHROME - CORNER WASTE TRAY FLAT WALL

ELEMENTI

11949.02 \$1999

| robertson® | В | A | Т   | - | Н  | W   | A   | R   | E |
|------------|---|---|-----|---|----|-----|-----|-----|---|
|            |   | _ | S I | Ν | СE | 1 5 | 8 7 | 7 — |   |