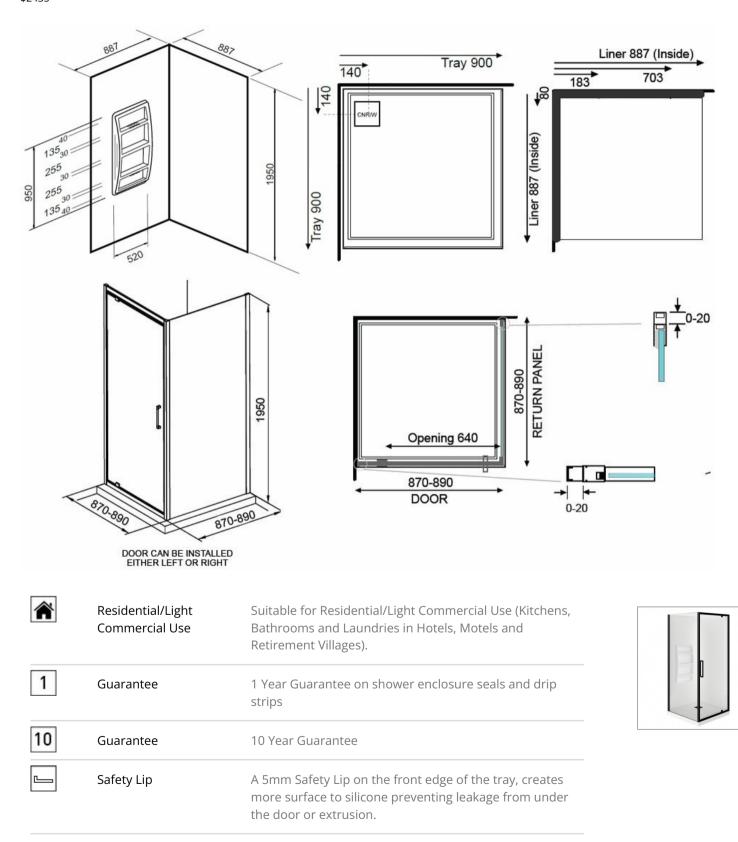

## EVOLVE SHOWER SQUARE 900x900 2 SIDED BLACK - CORNER WASTE TRAY MOULDED WALL

ELEMENTI

11955.13 \$2435

| robertson® | В | A | Т   | - | Н  | W   | A   | R   | E |
|------------|---|---|-----|---|----|-----|-----|-----|---|
| 10001(3011 |   | _ | S I | Ν | СE | 1 5 | 8 7 | 7 — |   |