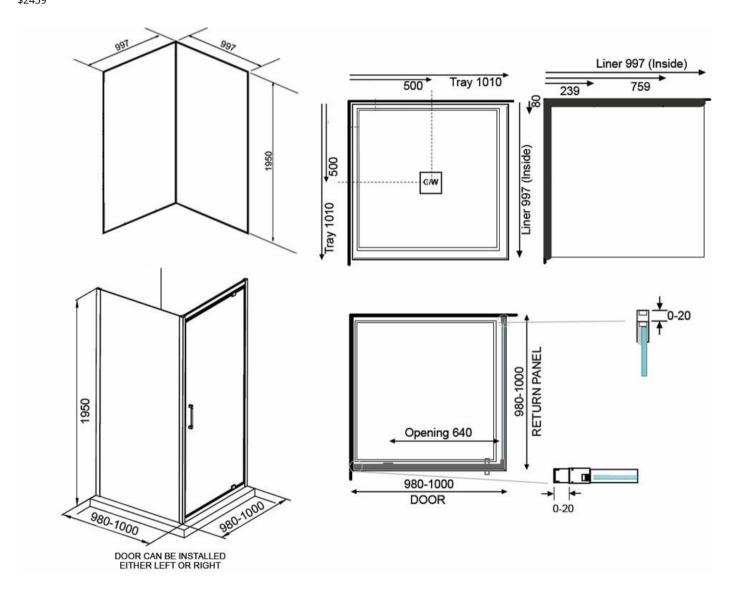

## EVOLVE SHOWER SQUARE 1000X1000 2 SIDED BLACK - CENTRE WASTE TRAY FLAT WALL

**ELEMENTI** 

11976.13 \$2459

| Â  | Residential/Light<br>Commercial Use | Suitable for Residential/Light Commercial Use (Kitchens, Bathrooms and Laundries in Hotels, Motels and Retirement Villages).          |
|----|-------------------------------------|---------------------------------------------------------------------------------------------------------------------------------------|
| 1  | Guarantee                           | 1 Year Guarantee on shower enclosure seals and drip strips                                                                            |
| 10 | Guarantee                           | 10 Year Guarantee* Terms & Conditions apply                                                                                           |
| 0  | Rear Upstand                        | 40mm rear upstand and interlocking side channels ensure water stays within the tray.                                                  |
|    | Safety Lip                          | A 5mm Safety Lip on the front edge of the tray, creates more surface to silicone preventing leakage from under the door or extrusion. |

Step into a new world of showering with the Evolve Overheight Enclosure. The European minimalist design of Evolve features our new smooth flat profile tray with integrated square waste and premium fittings to provide a luxurious shower experience.