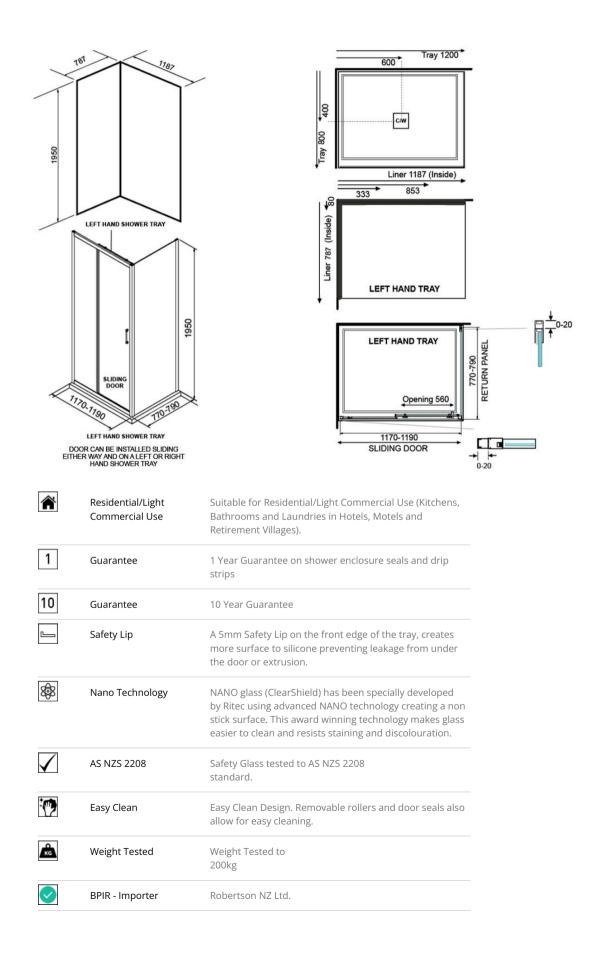

## EVOLVE SHOWER SQUARE 1200X800 2 SIDED FLAT WALL LEFT 12010.xx

ELEMENTI

Step into a new world of showering with the Evolve Overheight Enclosure. The European minimalist design of Evolve features our new smooth flat profile tray with integrated square waste and premium fittings to provide a luxurious shower experience.