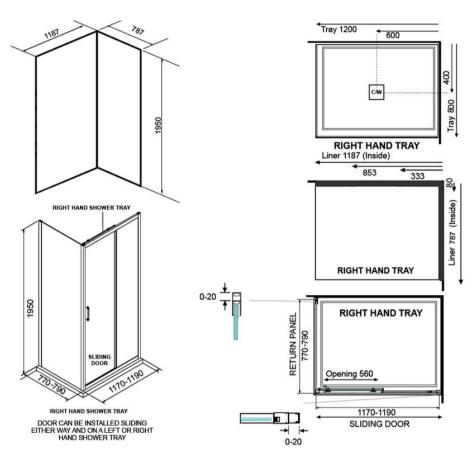

## EVOLVE SHOWER SQUARE 1200X800 2 SIDED FLAT WALL RIGHT

12012.xx

|              | Residential/Light<br>Commercial Use | Suitable for Residential/Light Commercial Use (Kitchens,<br>Bathrooms and Laundries in Hotels, Motels and<br>Retirement Villages).                                                                                                      |
|--------------|-------------------------------------|-----------------------------------------------------------------------------------------------------------------------------------------------------------------------------------------------------------------------------------------|
| 1            | Guarantee                           | 1 Year Guarantee on shower enclosure seals and drip strips                                                                                                                                                                              |
| 10           | Guarantee                           | 10 Year Guarantee                                                                                                                                                                                                                       |
|              | Safety Lip                          | A 5mm Safety Lip on the front edge of the tray, creates more surface to silicone preventing leakage from under the door or extrusion.                                                                                                   |
| <b>8</b>     | Nano Technology                     | NANO glass (ClearShield) has been specially developed<br>by Ritec using advanced NANO technology creating a non<br>stick surface. This award winning technology makes glass<br>easier to clean and resists staining and discolouration. |
| $\checkmark$ | AS NZS 2208                         | Safety Glass tested to AS NZS 2208 standard.                                                                                                                                                                                            |
|              | Easy Clean                          | Easy Clean Design. Removable rollers and door seals also allow for easy cleaning.                                                                                                                                                       |
| A            | Weight Tested                       | Weight Tested to 200kg                                                                                                                                                                                                                  |
|              | BPIR - Importer                     | Robertson NZ Ltd.                                                                                                                                                                                                                       |

Step into a new world of showering with the Evolve Overheight Enclosure. The European minimalist design of Evolve features our new smooth flat profile tray with integrated square waste and premium fittings to provide a luxurious shower experience.