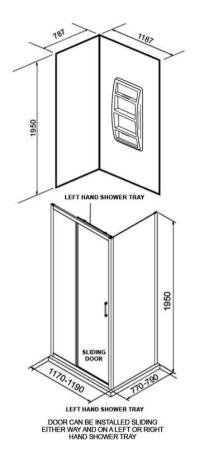

Step into a new world of showering with the Evolve Overheight Enclosure. The European minimalist design of Evolve features our new smooth flat profile tray with integrated square waste and premium fittings to provide a luxurious shower experience.