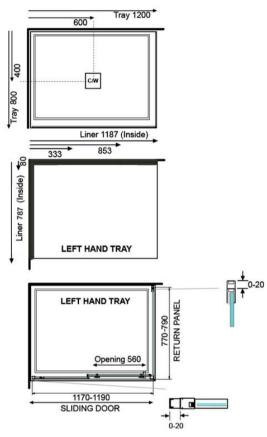

Step into a new world of showering with the Evolve Overheight Enclosure. The European minimalist design of Evolve features our new smooth flat profile tray with integrated square waste and premium fittings to provide a luxurious shower experience.