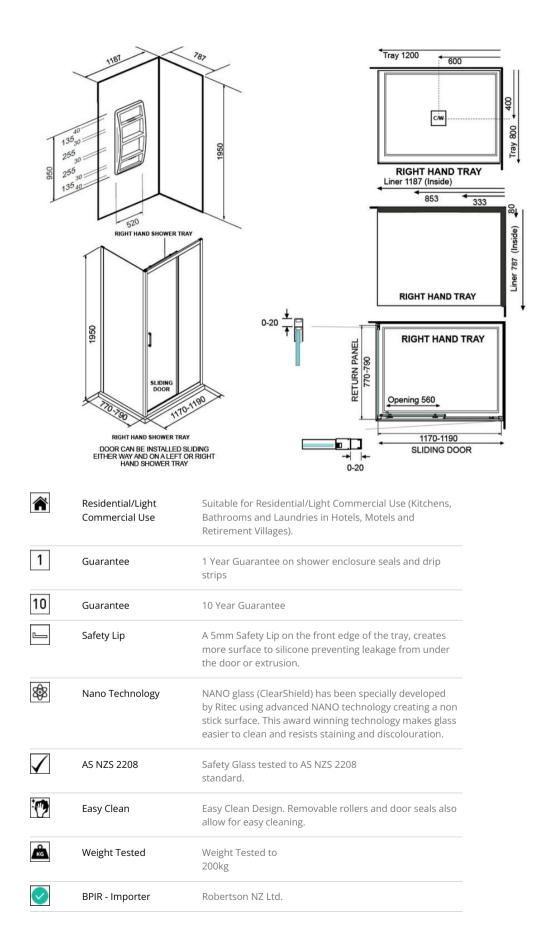

## EVOLVE SHOWER SQUARE 1200X800 2 SIDED MOULDED WALL RIGHT 12016.xx

ELEMENTI

Step into a new world of showering with the Evolve Overheight Enclosure. The European minimalist design of Evolve features our new smooth flat profile tray with integrated square waste and premium fittings to provide a luxurious shower experience.