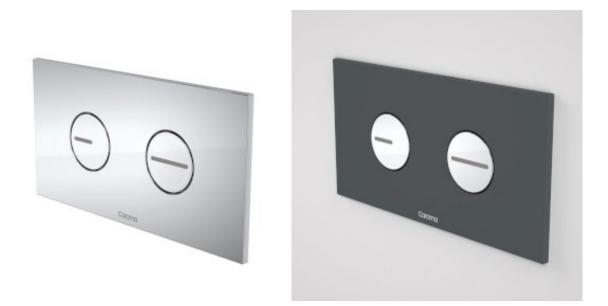

## **PRODUCT CODES**

237010CH Invisi Series II® Round Dual Flush Plate & Buttons (Plastic)

- 237010BL Invisi Series II  $\circledast$  Round Dual Flush Plate & Buttons (Plastic) Black
- 237010CH Invisi Series II  $\ensuremath{\${8}}$  Round Dual Flush Plate & Buttons (Plastic) Chrome

237010DG Invisi Series II  $\circledast$  Round Dual Flush Plate & Buttons (Plastic) Dark Grey

237010SA Invisi Series II  $\ensuremath{\${8}}$  Round Dual Flush Plate & Buttons (Plastic) Satin