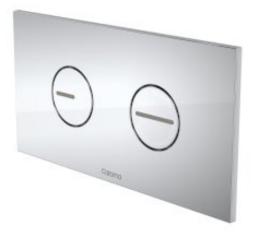

## **PRODUCT CODES**

237010CH Invisi Series II® Round Dual Flush Plate & Buttons (Plastic)

- 237010BL Invisi Series II  $\circledast$  Round Dual Flush Plate & Buttons (Plastic) Black
- 237010CH Invisi Series II  $\ensuremath{\${8}}$  Round Dual Flush Plate & Buttons (Plastic) Chrome