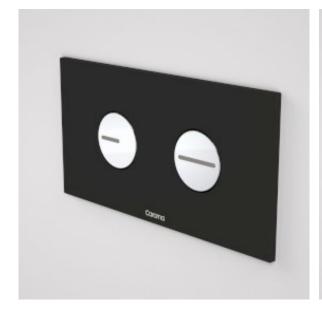

## **PRODUCT CODES**

237010CH Invisi Series II® Round Dual Flush Plate & Buttons (Plastic)

- 237010BL Invisi Series II  $\circledast$  Round Dual Flush Plate & Buttons (Plastic) Black
- 237010CH Invisi Series II  $\ensuremath{\${8}}$  Round Dual Flush Plate & Buttons (Plastic) Chrome