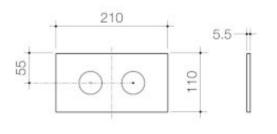

## INVISI SERIES II® ROUND DUAL FLUSH PLATE & BUTTONS (PLASTIC)

## CAROMA

Invisi Series  $\operatorname{II} \circledast$  buttons offer an extensive and contemporary design choice with the flexibility to customise for bathroom requirements.

Available in a variety of different colour options to suit your personal style, from subtle neutrals to fun and playful tones
Invisi Series II® Buttons can be installed on the wall above the toilet, on a

benchtop or counter

- Durable ABS plastic
- Small face plate with line indication
- Fully concealed fixing
   Provides complete service access to the Invisi Series II® cistern