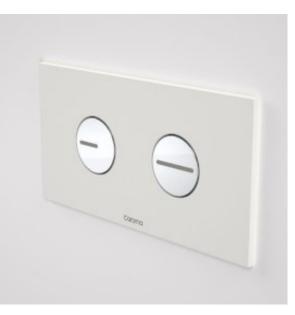

## CAROMA

Invisi Series  $\operatorname{II} \circledast$  buttons offer an extensive and contemporary design choice with the flexibility to customise for bathroom requirements.

Available in a variety of different colour options to suit your personal style, from subtle neutrals to fun and playful tones
Invisi Series II® Buttons can be installed on the wall above the toilet, on a

benchtop or counter

- Durable ABS plastic
- Small face plate with line indication
- Fully concealed fixing
   Provides complete service access to the Invisi Series II® cistern