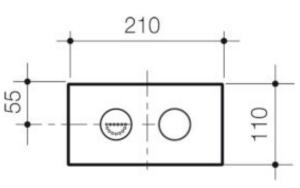

## CAROMA

Contemporary design, reliable and durable, the Caroma Invisi Series II® Raised Care Buttons are the ideal in wall cistern solution for the modern accessible bathroom

- Durable ABS plastic
- Raised Care, chrome plated round pneumatic buttons, coloured faceplate
- Small face plate
- Invisi Series II  $\!\!\!$  Buttons can be installed on the wall above the toilet, on a benchtop or counter
- Fully concealed fixing
- Easily installed to meet AS1428.1-2021 Design for Access & Mobility Standards
- Provides complete service access to the Caroma Invisi Series II® cistern