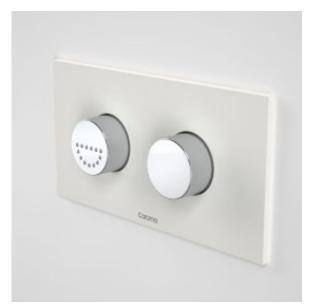

237011MD Invisi Series II® Round Dual Flush Plate & Raised Care Buttons (Plastic) Midnight Dream

237011MG Invisi Series II \$ Round Dual Flush Plate & Raised Care Buttons (Plastic) Morning Glow

2370115 Invisi Series II® Round Dual Flush Plate & Raised Care Buttons (Plastic) Satin