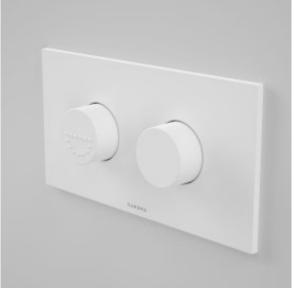

## INVISI SERIES II $\otimes$ ROUND DUAL FLUSH PLATE & RAISED CARE BUTTONS (PLASTIC)

## CAROMA

Contemporary design, reliable and durable, the Caroma Invisi Series II® Raised Care Buttons are the ideal in wall cistern solution for the modern accessible bathroom

- Durable ABS plastic
- Raised Care, chrome plated round pneumatic buttons, coloured faceplate
- Small face plate
- Invisi Series II  $\!\!\!$  Buttons can be installed on the wall above the toilet, on a benchtop or counter
- Fully concealed fixing
- Easily installed to meet AS1428.1-2021 Design for Access & Mobility Standards
- Provides complete service access to the Caroma Invisi Series II® cistern