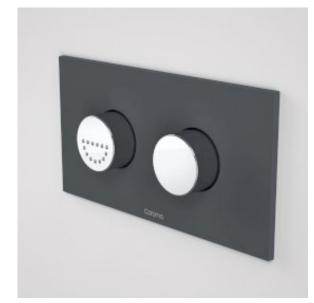

## INVISI SERIES II $\otimes$ ROUND DUAL FLUSH PLATE & RAISED CARE BUTTONS (PLASTIC)

## CAROMA

Contemporary design, reliable and durable, the Caroma Invisi Series II® Raised Care Buttons are the ideal in wall cistern solution for the modern accessible bathroom

- Durable ABS plastic
- Raised Care, chrome plated round pneumatic buttons, coloured faceplate
- Small face plate
- Invisi Series II  $\!\!\!$  Buttons can be installed on the wall above the toilet, on a benchtop or counter
- Fully concealed fixing
- Easily installed to meet AS1428.1-2021 Design for Access & Mobility Standards
- Provides complete service access to the Caroma Invisi Series II® cistern