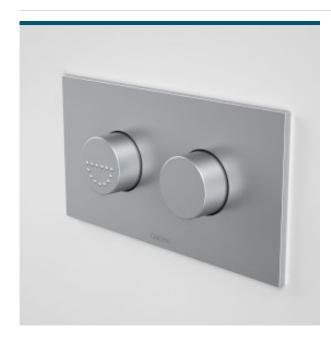

## **PRODUCT CODES**

237011C Invisi Series II® Round Dual Flush Plate & Raised Care Buttons (Plastic)

237011AD | Invisi Series II® Round Dual Flush Plate & Raised Care Buttons (Plastic) Afternoon Daze

237011C  $\begin{array}{c} \text{Invisi Series II} \& \text{ Round Dual Flush Plate \& Raised Care} \\ \text{Buttons (Plastic) Chrome} \end{array}$ 