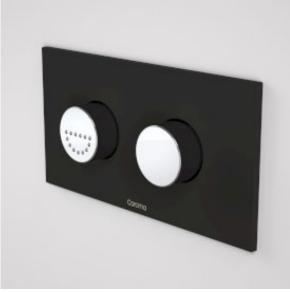

237011MD Invisi Series II® Round Dual Flush Plate & Raised Care Buttons (Plastic) Midnight Dream

237011MG Invisi Series II \$ Round Dual Flush Plate & Raised Care Buttons (Plastic) Morning Glow

2370115 Invisi Series II® Round Dual Flush Plate & Raised Care Buttons (Plastic) Satin