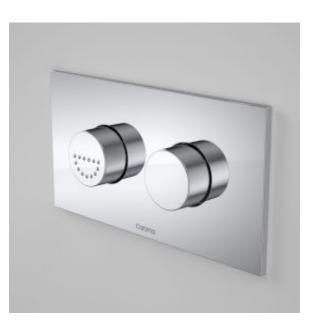

## **PRODUCT CODES**

237011C Invisi Series II® Round Dual Flush Plate & Raised Care Buttons (Plastic)

237011AD | Invisi Series II® Round Dual Flush Plate & Raised Care Buttons (Plastic) Afternoon Daze

237011C  $\begin{array}{c} \text{Invisi Series II} \& \text{ Round Dual Flush Plate \& Raised Care} \\ \text{Buttons (Plastic) Chrome} \end{array}$ 