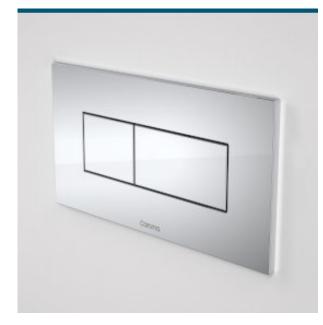

## INVISI SERIES II® RECTANGULAR DUAL FLUSH PLATE & BUTTONS (METAL)

## CAROMA

The timeless classic shape of Invisi Series II $\circledast$  Oval Buttons blend easily into a wide array of bathroom designs. Invisi Series II $\circledast$  Buttons can be installed on the wall above the toilet, on a benchtop or counter.

- Rectangular pneumatic buttons with small face plate Fully concealed fixing
- Available in chrome or satin
- Provides complete service access to the Invisi Series II cistern