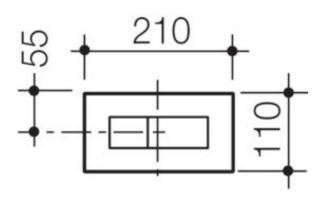

## **PRODUCT CODES**

237020C [nvisi Series II® Rectangle Dual Flush Plate & Buttons (Metal) Chrome

237020S [nvisi Series II  $\ensuremath{\mathbb{R}}$  Rectangle Dual Flush Plate & Buttons (Metal) Satin