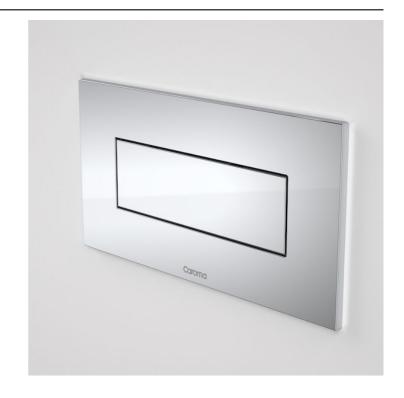

# Invisi Series II® Rectangle Metal Single Flush Plate And Buttons - Chrome

Code: 237021C

## **Features & Benefits**

- Small button plate
- Fully concealed fixing
- Available in chrome or satin
- Provides complete service access to the Invisi Series II cistern