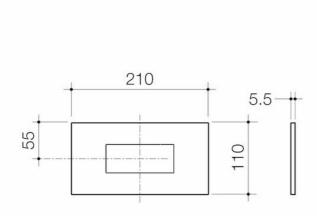

# Invisi Series II® Rectangle Metal Single Flush Plate And Buttons - Satin

Code: 237021S

### **Attributes**

| Clean flush product | No      |
|---------------------|---------|
| Boxed               | No      |
| Depth               | 110 mm  |
| Length              | 5 mm    |
| Width               | 210 mm  |
| Net Weight          | 0.85 kg |