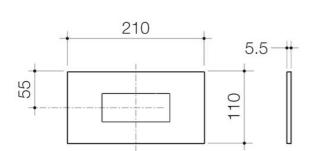

# Invisi Series II® Rectangle Metal Single Flush Plate And Buttons - Chrome

Code: 237021C

## **Attributes**

| Clean flush product | No      |
|---------------------|---------|
| Boxed               | No      |
| Depth               | 110 mm  |
| Length              | 5 mm    |
| Width               | 210 mm  |
| Net Weight          | 0.90 kg |