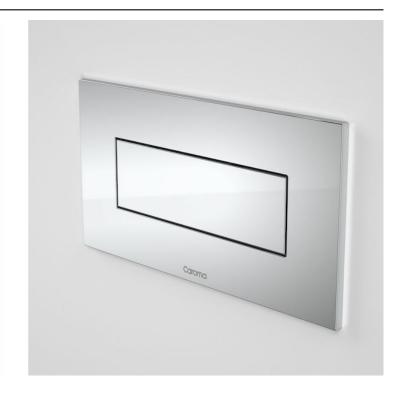

# Invisi Series II® Rectangle Metal Single Flush Plate And Buttons - Satin

Code: 237021S

## **Features & Benefits**

- Small button plate
- Fully concealed fixing
- Available in chrome or satin
- Provides complete service access to the Invisi Series II cistern