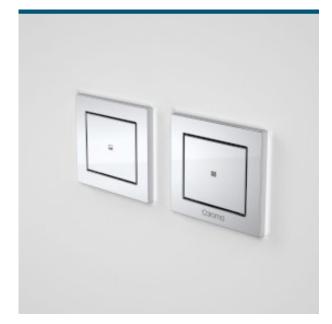

## INVISI SERIES II® RECTANGLE DUAL FLUSH REMOTE BUTTONS (PLASTIC)

## CAROMA

Invisi Series II® Remote Buttons offer optimum placement flexibility within the bathroom. - Remote Buttons can be placed anywhere within the bathroom up to 4m away from the cistern as well as the options of installation on the wall above the toilet, on a benchtop or counter.

- Durable ABS plastic
- Rectangle pneumatic buttons
- Fully concealed fixing
- Blank access panel (237024) or large dual flush access panel (237030) required for cistern access

- Custom mount button installation for up to 55mm bench thickness and rear  $\operatorname{access}$ 