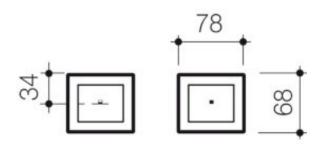

## INVISI SERIES II® RECTANGLE DUAL FLUSH REMOTE BUTTONS (PLASTIC)

- Durable ABS plastic
- Rectangle pneumatic buttons
- Fully concealed fixing
- Blank access panel (237024) or large dual flush access panel (237030) required for cistern access

- Custom mount button installation for up to 55mm bench thickness and rear  $\operatorname{access}$ 