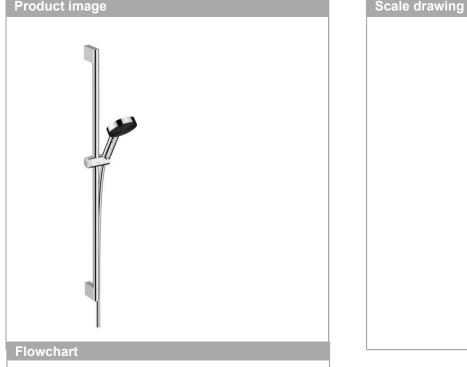

lack/Matt White



# Description

### product features

- · consists of: hand shower, shower bar, slider, shower
- shower head size: 105 mm
- spray type: PowderRain, IntenseRain, Massage
- convenient spray selection via Select button
- maximum flow rate at 3 bar: 11,4 l/min
- minimum flow pressure: 1 bar
- operating pressure: min. 1 bar/max. 6 bar
- shower hose with conical nut on both ends
- pivot connector prevents hose from tangling
- wall mounting: screw fastening
- wall supports made of plastic
- height-adjustable slider with locking push-button
- hand shower holder made of plastic/metal

profile pipe: round pipe length: 959 mm

shower bar diameter: 22 mm

· drilling distance 915 mm

# **Technology** SELECT Quick XXL Design awards red<mark>dot</mark> winner 2021

# **Product image**