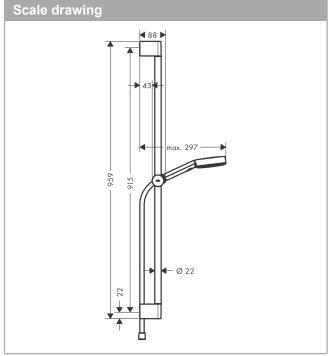

profile pipe: round pipe length: 959 mm

shower bar diameter: 22 mm

· drilling distance 915 mm