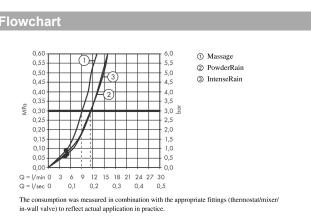

### product features

- · consists of: hand shower, shower bar, slider, shower
- shower head size: 105 mm
- spray type: PowderRain, IntenseRain, Massage
- convenient spray selection via Select button
- maximum flow rate at 3 bar: 11,4 l/min
- minimum flow pressure: 1 bar
- operating pressure: min. 1 bar/max. 6 bar
- shower hose with conical nut on both ends
- pivot connector prevents hose from tangling
- wall mounting: screw fastening
- wall supports made of plastic
- height-adjustable slider with locking push-button
- hand shower holder made of plastic/metal