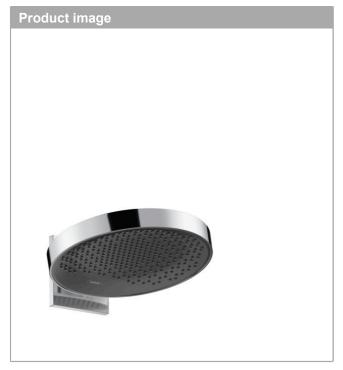

## Description

## product features

· consists of: overhead shower, wall connector

shower head size: 360 mmspray type: PowderRainprojection 381 mm

· middle spray disc: 205 mm

· frame: metal

material spray disc: aluminiumspray disc surface: graphite