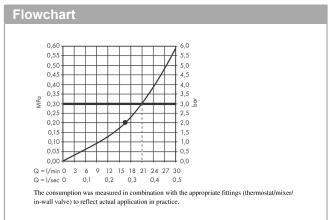

· shower head vertically inclinable by 10-30°

· maximum flow rate at 3 bar: 21 l/min

· flow rate PowderRain spray (at 3 bar): 21 l/min

function from: 16,5 l/minminimum flow pressure: 2 bar

· overhead shower removable for cleaning

installation: wall
connection thread G ½
connection dimension: DN15

· not suitable for continuous flow water heaters