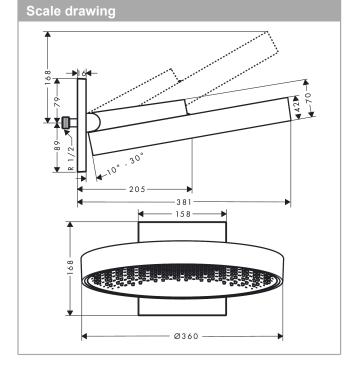

## product features

· consists of: overhead shower, wall connector

shower head size: 360 mmspray type: PowderRainprojection 381 mm

· middle spray disc: 205 mm

· frame: metal

material spray disc: aluminiumspray disc surface: graphite

· shower head vertically inclinable by 10-30°

· maximum flow rate at 3 bar: 21 l/min

· flow rate PowderRain spray (at 3 bar): 21 l/min

function from: 16,5 l/minminimum flow pressure: 2 bar

· overhead shower removable for cleaning

installation: wall
connection thread G ½
connection dimension: DN15

· not suitable for continuous flow water heaters