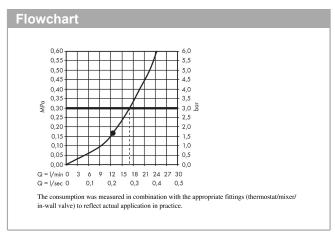

ceiling connection length: 158 mm
maximum flow rate at 3 bar: 17 l/min
flow rate RainAir spray (at 3 bar): 17 l/min

minimum flow pressure: 1,4 barspray disc removable for cleaning

installation: ceiling
 connection thread G ½
 connection dimension: DN15