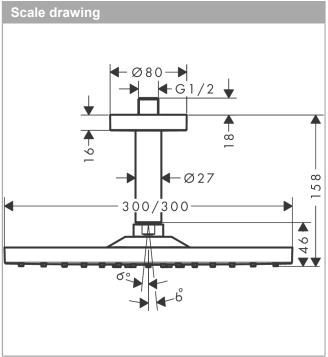

## product features

· consists of: overhead shower, ceiling connector

· shower head size: 300 x 300 mm

· spray type: RainAir

· ball-joint: overhead shower angle adjustable

material spray disc: metalbrass ceilling connector

ceiling connection length: 158 mm
maximum flow rate at 3 bar: 17 l/min
flow rate RainAir spray (at 3 bar): 17 l/min

minimum flow pressure: 1,4 barspray disc removable for cleaning

installation: ceiling
 connection thread G ½
 connection dimension: DN15