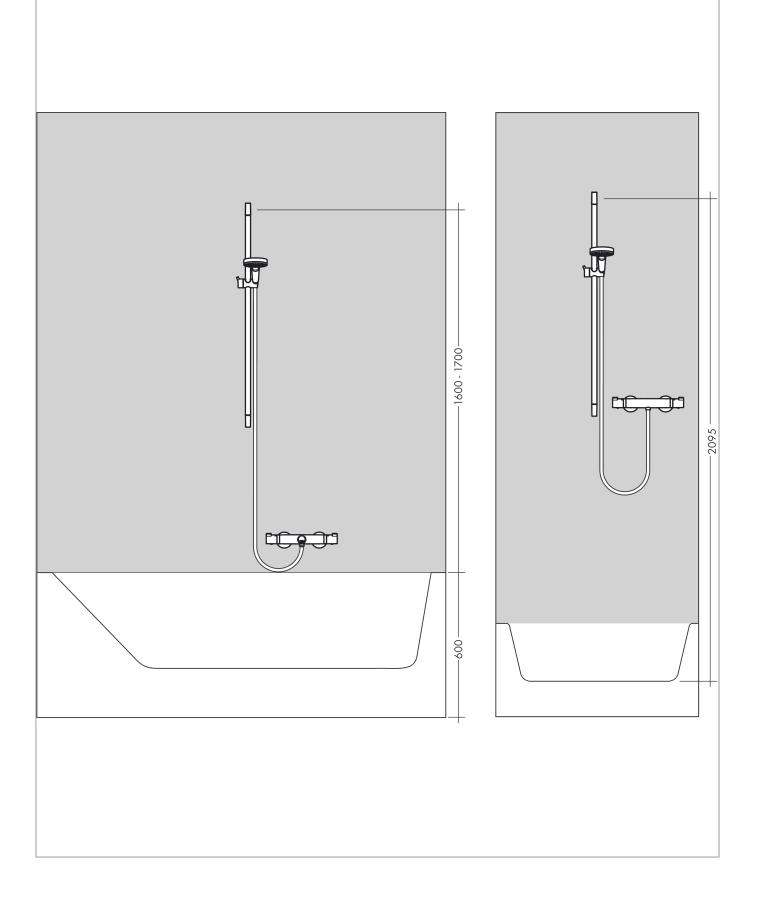

hite/Chrome

#### Description

#### product features

- · consists of: hand shower, shower bar, shower hose, slider
- shower head size: 100 mm
- · spray type: Rain
- hand shower holder inclination angle can be adjusted by 45°
- · maximum flow rate at 3 bar: 14 l/min
- · minimum flow pressure: 1 bar
- · operating pressure: min. 1 bar/max. 6 bar
- · pivot connector prevents hose from tangling
- · wall mounting: screw fastening
- · wall supports made of plastic
- · pipe length: 669 mm
- · shower bar diameter: 22 mm
- · profile pipe: round
- · drilling distance 625 mm

#### **Product image**





#### Scale drawing



### hansgrohe

Ì

#### Crometta Shower set 100 1jet with shower bar 65 cm Finish: White/Chrome



#### Crometta Shower set 100 1jet with shower bar 65 cm Finish: White/Chrome





## hansgrohe