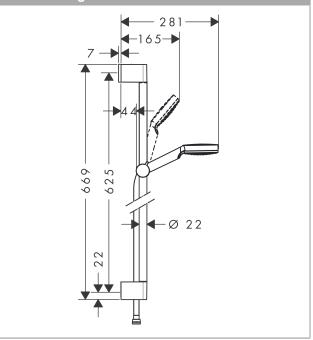

#### Scale drawing

#### product features

- · consists of: hand shower, shower bar, shower hose, slider
- shower head size: 100 mm
- · spray type: Rain
- hand shower holder inclination angle can be adjusted by 45°
- · maximum flow rate at 3 bar: 14 l/min
- · minimum flow pressure: 1 bar
- · operating pressure: min. 1 bar/max. 6 bar
- · pivot connector prevents hose from tangling
- · wall mounting: screw fastening
- · wall supports made of plastic
- · pipe length: 669 mm
- · shower bar diameter: 22 mm
- · profile pipe: round
- · drilling distance 625 mm