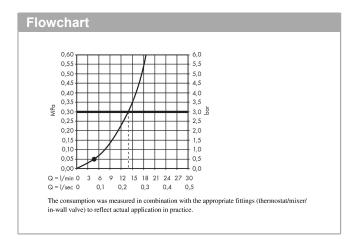

#### product features

- · consists of: hand shower, shower bar, shower hose, slider
- shower head size: 100 mm
- · spray type: Rain
- hand shower holder inclination angle can be adjusted by 45°
- · maximum flow rate at 3 bar: 14 l/min
- · minimum flow pressure: 1 bar
- · operating pressure: min. 1 bar/max. 6 bar
- · pivot connector prevents hose from tangling
- · wall mounting: screw fastening
- · wall supports made of plastic
- · pipe length: 669 mm
- · shower bar diameter: 22 mm
- · profile pipe: round
- · drilling distance 625 mm