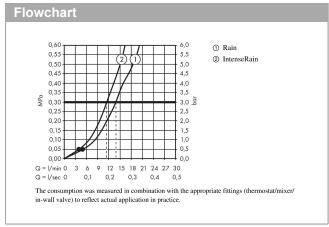

## product features

- · consists of: hand shower, shower bar, shower hose, slider
- shower head size: 100 mmspray type: Rain, IntenseRain
- · spray type adjustment by turning spray disc
- hand shower holder inclination angle can be adjusted by 45°
- · maximum flow rate at 3 bar: 13,8 l/min
- · minimum flow pressure: 1 bar
- · pivot connector prevents hose from tangling
- wall mounting: screw fasteningwall supports made of plastic
- profile pipe: roundpipe length: 959 mm
- shower bar diameter: 22 mmdrilling distance 915 mm