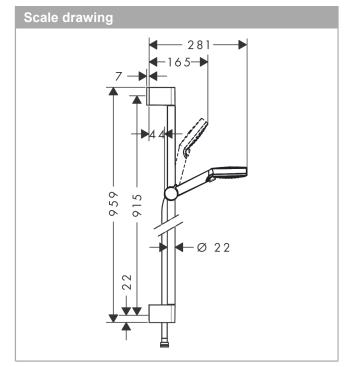

## product features

- · consists of: hand shower, shower bar, shower hose, slider
- shower head size: 100 mmspray type: Rain, IntenseRain
- · spray type adjustment by turning spray disc
- hand shower holder inclination angle can be adjusted by 45°
- · maximum flow rate at 3 bar: 13,8 l/min
- · minimum flow pressure: 1 bar
- · pivot connector prevents hose from tangling
- wall mounting: screw fasteningwall supports made of plastic
- profile pipe: roundpipe length: 959 mm
- shower bar diameter: 22 mmdrilling distance 915 mm