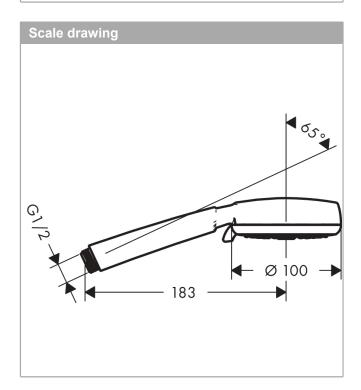

#### product features

- · shower head size: 100 mm
- spray type: Rain, normal spray, Shampoo spray, Massage spray
- $\cdot$  spray type adjustment by turning spray disc
- $\cdot$  spray disc surface: easy cleanable plastic spray disc
- · maximum flow rate at 3 bar: 18 l/min
- · minimum flow pressure: 1 bar
- · with internal water conduction
- · rinseable screen seal
- · connection thread G 1/2
- · connection dimension: DN15
- · suitable for continous flow water heaters
- · EPD Hand Showers