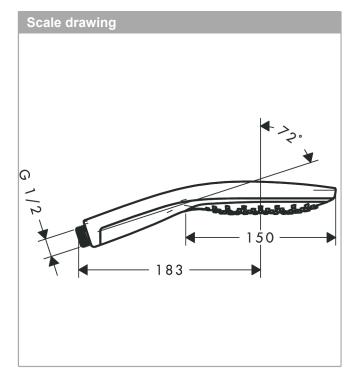

## product features

· shower head size: 150 mm

· spray type: RainAir, CaresseAir, Mix

· convenient spray selection via Select button

· spray disc surface: easy cleanable plastic spray disc

· maximum flow rate at 3 bar: 16,4 l/min

· minimum flow pressure: 1,5 bar

· hand shower with 2-shell construction

· with internal water conduction

· rinseable screen seal

· connection thread G 1/2

connection dimension: DN15

· suitable for continous flow water heaters