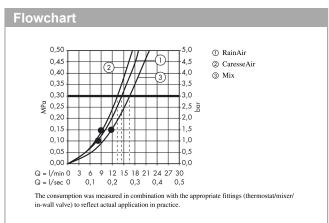

## product features

· shower head size: 150 mm

· spray type: RainAir, CaresseAir, Mix

· convenient spray selection via Select button

· spray disc surface: easy cleanable plastic spray disc

· maximum flow rate at 3 bar: 16,4 l/min

· minimum flow pressure: 1,5 bar

· hand shower with 2-shell construction

· with internal water conduction

· rinseable screen seal

· connection thread G 1/2

connection dimension: DN15

· suitable for continous flow water heaters