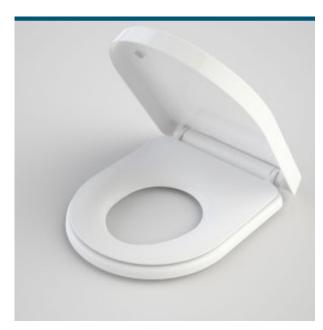

## CAROMA

Now your Family Bathroom can suit the needs of everyone in your family. With flexibility for use by even the smallest family member, the integration of a child seat within the traditional adult toilet seat format, there's no need to compromise on comfort and style.

- Australian designed & engineered, by Australia's renowned Bathroom specialists, Caroma
- Ideal for Toilet Training of young family members
- Both child and adult seats included. Child seat seamlessly fits above the adult seat, integrating as one toilet seat, with easy release, magnetic fixings  $% \left( 1\right) =\left( 1\right) \left( 1\right) \left$ for when no longer required
- Caroma GermGard® protection across the entire surface of the seat, eliminating 99% of bacteria
- Push button release of entire seat for easy cleaning
- Soft closing adult seat and lid
- Fits with Caroma Luna, Caroma Liano, Caroma Elvire and Caroma Urbane Wall Faced / Back To Wall and Closed Couple Toilet Suites 5 year warranty Caroma assurance