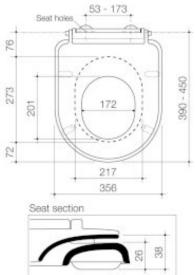

## CAROMA

## FAMILY D SHAPE TOILET SEAT (GERMGARD®)





## CAROMA

Now your Family Bathroom can suit the needs of everyone in your family. With flexibility for use by even the smallest family member, the integration of a child seat within the traditional adult toilet seat format, there's no need to compromise on comfort and style.

- Australian designed & engineered, by Australia's renowned Bathroom specialists, Caroma
- Ideal for Toilet Training of young family members
- Both child and adult seats included. Child seat seamlessly fits above the adult seat, integrating as one toilet seat, with easy release, magnetic fixings  $% \left( 1\right) =\left( 1\right) \left( 1\right) \left$ for when no longer required
- Caroma GermGard® protection across the entire surface of the seat, eliminating 99% of bacteria
- Push button release of entire seat f