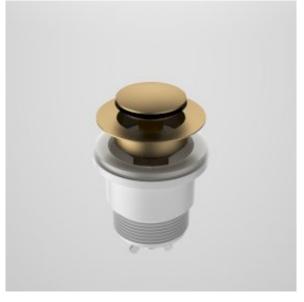

Available in Chrome, Matte Black, PVD Brushed Nickel, PVD Brushed Brass, PVD Gunmetal

## **PRODUCT CODES**

323060B Urbane II Pop-Up Plug & Waste - Matte Black

323060BB Urbane II Pop-Up Plug & Waste - Brushed Brass

323060BN Urbane II Pop-Up Plug & Waste - Brushed Nickel

323060C Urbane II Pop-Up Plug & Waste - Chrome