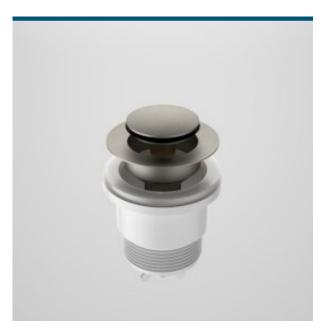

Available in Chrome, Matte Black, PVD Brushed Nickel, PVD Brushed Brass, PVD Gunmetal

## **PRODUCT CODES**

323060B Urbane II Pop-Up Plug & Waste - Matte Black

323060BB Urbane II Pop-Up Plug & Waste - Brushed Brass

323060BN Urbane II Pop-Up Plug & Waste - Brushed Nickel

323060C Urbane II Pop-Up Plug & Waste - Chrome