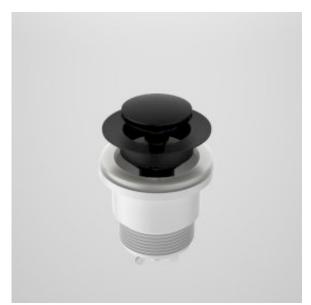

Available in Chrome, Matte Black, PVD Brushed Nickel, PVD Brushed Brass, PVD Gunmetal

## **PRODUCT CODES**

323060B Urbane II Pop-Up Plug & Waste - Matte Black

323060BB Urbane II Pop-Up Plug & Waste - Brushed Brass

323060BN Urbane II Pop-Up Plug & Waste - Brushed Nickel

323060C Urbane II Pop-Up Plug & Waste - Chrome