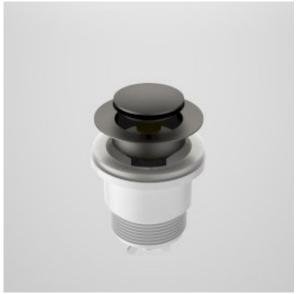

Available in Chrome, Matte Black, PVD Brushed Nickel, PVD Brushed Brass, PVD Gunmetal

323060GM Urbane II Pop-Up Plug & Waste - Gunmetal