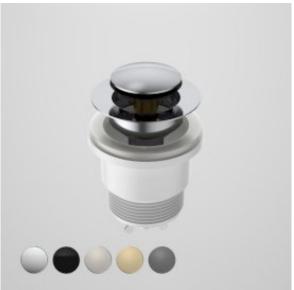

## URBANE II POP-UP PLUG & WASTE

## CAROMA

Available in a beautiful and highly durable palette of colour finishes that match the taps and showers, these Urbane II color kits allow you to customise your bathroom to your unique style and taste right down to the basin plugs and toilet hinges.

Available in Chrome, Matte Black, PVD Brushed Nickel, PVD Brushed Brass, PVD Gunmetal

## **PRODUCT CODES**

323060B Urbane II Pop-Up Plug & Waste - Matte Black

323060BB Urbane II Pop-Up Plug & Waste - Brushed Brass

323060BN Urbane II Pop-Up Plug & Waste - Brushed Nickel

323060C Urbane II Pop-Up Plug & Waste - Chrome

323060GM Urbane II Pop-Up Plug & Waste - Gunmetal