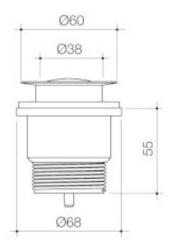

## URBANE II POP-UP PLUG & WASTE

## **PRODUCT CODES**

323060B Urbane II Pop-Up Plug & Waste - Matte Black

323060BB Urbane II Pop-Up Plug & Waste - Brushed Brass

323060BN Urbane II Pop-Up Plug & Waste - Brushed Nickel

323060C Urbane II Pop-Up Plug & Waste - Chrome

323060GM Urbane II Pop-Up Plug & Waste - Gunmetal