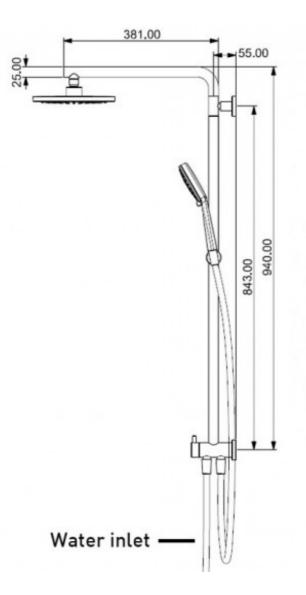

## SPLASH 6 COLUMN SHOWER 3FCT CHROME

40231.02 \$704.00

| 5        | Guarantee           | 5 Year Guarantee                                                                                                                                                                        | 5 |
|----------|---------------------|-----------------------------------------------------------------------------------------------------------------------------------------------------------------------------------------|---|
| And They | 2 Star WELS rating  | More than 9 but not more than 12 litres per minute.                                                                                                                                     |   |
| 0        | Mains Pressure      | Suitable for Mains<br>Pressure.                                                                                                                                                         |   |
| *        | Residential Use     | Suitable for residential use.                                                                                                                                                           |   |
|          | Aqua Air Technology | Air injected water offers a better showering experience<br>using up to 50% less water. The air and water mix<br>provides superb flow performance that is both soft and<br>invigorating. |   |
| Մ        | Wall Elbow          | Water fed from separate inlet.                                                                                                                                                          |   |