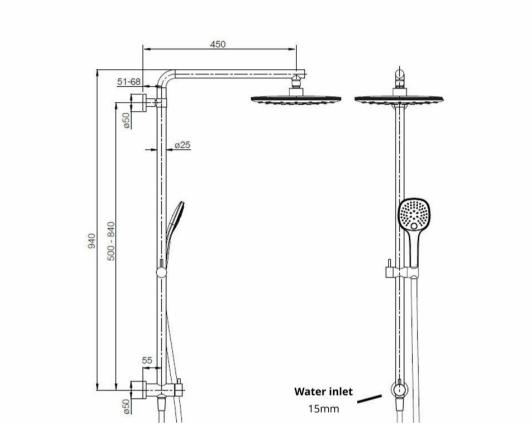

## SPLASH PLUS SQUARE COLUMN SHOWER 3FCT 40333.xx

ELEMENTI

| <b>\( \rightarrow\)</b> | Aquabella Check<br>Valve | All Aquabella hand showers are fitted with a Neoperl<br>Combined Check Valve and Flow Regulator – Neoperl<br>Part Number 31.2015.1 in accordance with the New<br>Zealand Building Code.                                                           |
|-------------------------|--------------------------|---------------------------------------------------------------------------------------------------------------------------------------------------------------------------------------------------------------------------------------------------|
| i                       | Check Valve Note         | Installers are responsible for assessing the site for<br>hazards and applying backflow prevention per AS/NZS<br>3500 (Sec 4). This may include positioning the shower so<br>the handset can't be submerged, ensuring an air gap is<br>maintained. |
| []t                     | Adjustable Fixation      | Ideal for renovations, many of our slide rails have adjustable fixings allowing you to fit existing fixings of the slide shower you are replacing.                                                                                                |
| 2                       | Guarantee                | 2 Year Guarantee on Coloured Finishes                                                                                                                                                                                                             |
| 5                       | Guarantee                | 5 Year Guarantee                                                                                                                                                                                                                                  |
| WATER<br>BATERS         | 4 Star WELS rating       | 7.5 litres per minute.                                                                                                                                                                                                                            |
| 0                       | Mains Pressure           | Suitable for Mains<br>Pressure.                                                                                                                                                                                                                   |
| ×                       | Flawless Finish          | Advanced plating provides a durable surface with a long lasting finish                                                                                                                                                                            |
|                         | Aqua Air Technology      | Air injected water offers a better showering experience using up to 50% less water. The air and water mix provides superb flow performance that is both soft and invigorating.                                                                    |

| <b>■</b> €· | Hardened Durable<br>Finish                       | Black & Brushed Nickel Finishes involve a sprayed on Acrylic coating that is oven dried to produce the hardened durability finished product.                            |
|-------------|--------------------------------------------------|-------------------------------------------------------------------------------------------------------------------------------------------------------------------------|
| +           | Hand piece                                       | Includes 3 Function Hand piece.                                                                                                                                         |
|             | Lever Slider                                     | Chrome/Brushed Nickel: Single lever to adjust slider to adjust hand piece height.                                                                                       |
| ŏ           | Water Inlet                                      | Bottom Water Inlet                                                                                                                                                      |
|             | Centre Slider                                    | Black/Gun Metal: Adjustment slider that allows hand piece to be positioned centre of rail (not offset). Perfect for over the bath applications.                         |
|             | Smooth Hose                                      | Smooth easy-clean hose with water tight seal and anti-<br>twist feature.                                                                                                |
| +           | Swiss Design                                     | Swiss Design & Engineering                                                                                                                                              |
| <b>■</b> €  | Physical Vapor<br>Deposition (PVD):<br>Gun Metal | A thin metal-spray coating in the form of very thin layers is applied using PVD process with additional spray finish to achieve a dark color tone for Gun Metal finish. |
| <b>■</b> €· | Sprayed on Acrylic<br>Coating: Black             | Oven dried to produce hardened durability for the finished product.                                                                                                     |
| <b>■</b> €  | Sprayed on Acrylic<br>Coating: Brushed<br>Nickel | Oven dried to produce hardened durability for the finished product.                                                                                                     |
|             | BPIR - Importer                                  | Robertson NZ Ltd.                                                                                                                                                       |
|             | BPIR - Place of<br>Manufacture                   | Manufactured in China.                                                                                                                                                  |
|             | BPIR - Relevance<br>Documentation                | For detailed information on Relevant Building Codes & Statement of Contribution please visit ROBERTSON.CO.NZ/DOWNLOADS and browse the relevant section                  |
|             | BPIR - Scope of use                              | Column showers integrate multiple shower functions, such as fixed heads and hand showers, offering a full-body showering experience.                                    |
| $\bigcirc$  | BPIR - B2.3.1<br>Durability                      | This product complies with Building Code Regulation B2.3.1 Durability                                                                                                   |
|             | BPIR - G12.3.2 (B)<br>G12 Water Supplies         | This product complies with Building Code Regulation G12.3.2 (B) G12 Water Supplies                                                                                      |
|             | BPIR - G12.3.7 G12<br>Water Supplies             | This product complies with Building Code Regulation G12.3.7 G12 Water Supplies                                                                                          |
|             |                                                  |                                                                                                                                                                         |