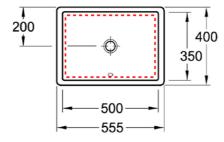

#### **Product Details**

Code: 41525001
Brand: Villeroy & Boch
Range: Architectura
Warranty: 10 Years\*
Product Width: 500 mm
Product Depth: 350 mm
WELS: N/A

# **Technical Specification**