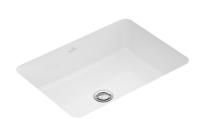

# Architectura 500 Rectangular Under Counter Basin

No Tap Hole

# **Product Image**



#### **Product Details**

Code: 41525001
Brand: Villeroy & Boch
Range: Architectura
Warranty: 10 Years\*
Product Width: 500 mm
Product Depth: 350 mm
WELS: N/A

### **Additional Features**

# **Technical Specification**

# **Required Product**

# Recommended Products

K316-D PUW Series

#### **Additional Notes**

- Water capacity to bottom of overflow 14.2lt
- Basin cutout in stone should be 8-10mm smaller all round than the basin ID

#### Installation Instructions

- \* Position logo visible at the back of the basin
- \* No cut out should be attempted in the benchtop without having the basins