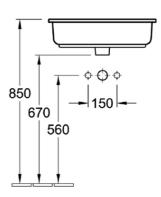

# Architectura 500 Rectangular Under Counter Basin

No Tap Hole

# **Product Image**



#### **Product Details**

Code: 41525001
Brand: Villeroy & Boch
Range: Architectura
Warranty: 10 Years\*
Product Width: 500 mm
Product Depth: 350 mm
WELS: N/A

### **Additional Features**

# **Technical Specification**

# **Required Product**

# Recommended Products

K316-D PUW Series

#### **Additional Notes**

- Water capacity to bottom of overflow 14.2lt
- Basin cutout in stone should be 8-10mm smaller all round than the basin ID

#### Installation Instructions

- \* Position logo visible at the back of the basin
- \* No cut out should be attempted in the benchtop without having the basins