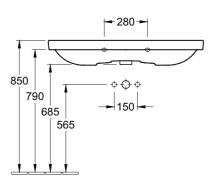

## **Technical Specification**

**Required Product** 

**Recommended Products** 

**Additional Notes** 

Installation Instructions

Note: All dimensions are in millimetres and are subject to normal manufacturing variations. Always use the physical product measurements for cut-outs and rough-ins as the technical details shown may differ from the actual product. Use acetic cured silicone sealant. Do not use epoxy type adhesives. Clean with damp cloth. Do not use abrasive cleaners, liquids or pastes.