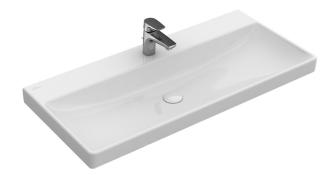

### **Product Image**

#### **Product Details**

Code: 4156 A2 01 Brand: Villeroy & Boch

Range: Avento
Warranty: 5 Years\*
Product Width: 1000 mm
Product Depth: 470 mm
WELS: N/A