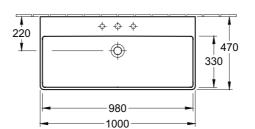

## **Technical Specification**

**Required Product** 

**Recommended Products** 

**Additional Notes** 

Installation Instructions

Note: All dimensions are in millimetres and are subject to normal manufacturing variations. Always use the physical product measurements for cut-outs and rough-ins as the technical details shown may differ from the actual product. Use acetic cured silicone sealant. Do not use epoxy type adhesives. Clean with damp cloth. Do not use abrasive cleaners, liquids or pastes.