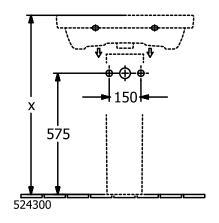

## TECHNICAL DRAWINGS

#### 1. POSITION

| Article number                      | 41586501                                                                                            |
|-------------------------------------|-----------------------------------------------------------------------------------------------------|
| Article title                       | Villeroy & Boch Avento Washbasins,<br>650 x 470 x 180 mm, Stone White<br>CeramicPlus, with overflow |
| Product designation                 | Washbasins                                                                                          |
| Collection                          | Avento                                                                                              |
| PROJECTS                            | DESIGN                                                                                              |
| Assembly / Assembly type            | wall-mounted                                                                                        |
| Scope of delivery                   | 1 x washbasin                                                                                       |
| Ordering information                | Optionally available: Outlet valve with ceramic cover.                                              |
| Length in mm                        | 470                                                                                                 |
| Width in mm                         | 650                                                                                                 |
| Height in mm                        | 180                                                                                                 |
| Interior depth                      | 110                                                                                                 |
| Weight in kg                        | 19,00                                                                                               |
| Number of tap holes punched through | 1                                                                                                   |
| Number of tap holes pre-drilled     | 2                                                                                                   |
| Position of drill hole              | central tap hole punched out                                                                        |
| express delivery                    | No                                                                                                  |
| Suitable for                        | 3-hole mixer, Matching<br>Villeroy&Boch furniture                                                   |
| Material                            | Sanitary ceramics                                                                                   |
| Surface                             | glossy                                                                                              |
| Colour name                         | Stone White CeramicPlus                                                                             |
| With overflow                       | Yes                                                                                                 |
| EAN number                          | 4062373755075                                                                                       |