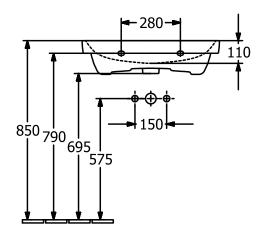

## TECHNICAL DRAWINGS

#### 1. POSITION

| Article number                      | 41586501                                                                                            |
|-------------------------------------|-----------------------------------------------------------------------------------------------------|
| Article title                       | Villeroy & Boch Avento Washbasins,<br>650 x 470 x 180 mm, Stone White<br>CeramicPlus, with overflow |
| Product designation                 | Washbasins                                                                                          |
| Collection                          | Avento                                                                                              |
| PROJECTS                            | DESIGN                                                                                              |
| Assembly / Assembly type            | wall-mounted                                                                                        |
| Scope of delivery                   | 1 x washbasin                                                                                       |
| Ordering information                | Optionally available: Outlet valve with ceramic cover.                                              |
| Length in mm                        | 470                                                                                                 |
| Width in mm                         | 650                                                                                                 |
| Height in mm                        | 180                                                                                                 |
| Interior depth                      | 110                                                                                                 |
| Weight in kg                        | 19,00                                                                                               |
| Number of tap holes punched through | 1                                                                                                   |
| Number of tap holes pre-drilled     | 2                                                                                                   |
| Position of drill hole              | central tap hole punched out                                                                        |
| express delivery                    | No                                                                                                  |
| Suitable for                        | 3-hole mixer, Matching<br>Villeroy&Boch furniture                                                   |
| Material                            | Sanitary ceramics                                                                                   |
| Surface                             | glossy                                                                                              |
| Colour name                         | Stone White CeramicPlus                                                                             |
| With overflow                       | Yes                                                                                                 |
| EAN number                          | 4062373755075                                                                                       |