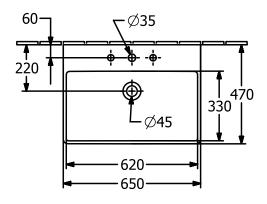

## TECHNICAL DRAWINGS

#### 1. POSITION

| Article number                      | 41586501                                                                                            |
|-------------------------------------|-----------------------------------------------------------------------------------------------------|
| Article title                       | Villeroy & Boch Avento Washbasins,<br>650 x 470 x 180 mm, Stone White<br>CeramicPlus, with overflow |
| Product designation                 | Washbasins                                                                                          |
| Collection                          | Avento                                                                                              |
| PROJECTS                            | DESIGN                                                                                              |
| Assembly / Assembly type            | wall-mounted                                                                                        |
| Scope of delivery                   | 1 x washbasin                                                                                       |
| Ordering information                | Optionally available: Outlet valve with ceramic cover.                                              |
| Length in mm                        | 470                                                                                                 |
| Width in mm                         | 650                                                                                                 |
| Height in mm                        | 180                                                                                                 |
| Interior depth                      | 110                                                                                                 |
| Weight in kg                        | 19,00                                                                                               |
| Number of tap holes punched through | 1                                                                                                   |
| Number of tap holes pre-drilled     | 2                                                                                                   |
| Position of drill hole              | central tap hole punched out                                                                        |
| express delivery                    | No                                                                                                  |
| Suitable for                        | 3-hole mixer, Matching<br>Villeroy&Boch furniture                                                   |
| Material                            | Sanitary ceramics                                                                                   |
| Surface                             | glossy                                                                                              |
| Colour name                         | Stone White CeramicPlus                                                                             |
| With overflow                       | Yes                                                                                                 |
| EAN number                          | 4062373755075                                                                                       |