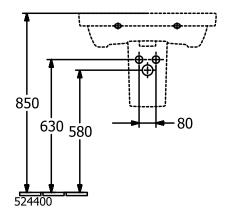

|
| Material                            | Sanitary ceramics                                                                                   |
| Surface                             | glossy                                                                                              |
| Colour name                         | Stone White CeramicPlus                                                                             |
| With overflow                       | Yes                                                                                                 |
| EAN number                          | 4062373755075                                                                                       |

# COLOUR

#### **COLOUR DESIGNATION**



Stone White



## TECHNICAL DRAWINGS