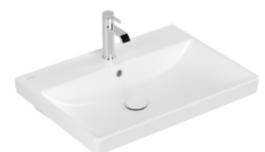

#### 1. POSITION

| Article number                      | 41586501                                                                                            |
|-------------------------------------|-----------------------------------------------------------------------------------------------------|
| Article title                       | Villeroy & Boch Avento Washbasins,<br>650 x 470 x 180 mm, Stone White<br>CeramicPlus, with overflow |
| Product designation                 | Washbasins                                                                                          |
| Collection                          | Avento                                                                                              |
| PROJECTS                            | DESIGN                                                                                              |
| Assembly / Assembly type            | wall-mounted                                                                                        |
| Scope of delivery                   | 1 x washbasin                                                                                       |
| Ordering information                | Optionally available: Outlet valve with ceramic cover.                                              |
| Length in mm                        | 470                                                                                                 |
| Width in mm                         | 650                                                                                                 |
| Height in mm                        | 180                                                                                                 |
| Interior depth                      | 110                                                                                                 |
| Weight in kg                        | 19,00                                                                                               |
| Number of tap holes punched through | 1                                                                                                   |
| Number of tap holes pre-drilled     | 2                                                                                                   |
| Position of drill hole              | central tap hole punched out                                                                        |
| express delivery                    | No                                                                                                  |
| Suitable for                        | 3-hole mixer, Matching<br>Villeroy&Boch furniture                                                   |
| Material                            | Sanitary ceramics                                                                                   |
| Surface                             | glossy                                                                                              |
| Colour name                         | Stone White CeramicPlus                                                                             |
| With overflow                       | Yes                                                                                                 |
| EAN number                          | 4062373755075                                                                                       |