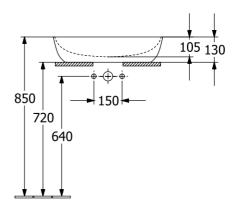

### **Product Details**

Code:4172Brand:VillerRange:ArtisWarranty:5 YeProduct Width:580Product Height:385 rWELS:N/A

**Technical Specification** 

417258BCS6 Villeroy & Boch Artis 5 Years\* 580 mm 385 mm N/A