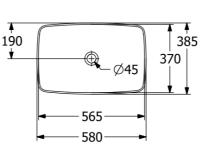

### **Product Details**

Code:4172Brand:VillerRange:ArtisWarranty:5 YeProduct Width:580Product Height:385 rWELS:N/A

**Technical Specification** 

417258BCS6 Villeroy & Boch Artis 5 Years\* 580 mm 385 mm N/A