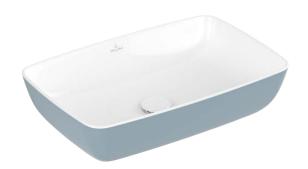

# Artis Vessel Basin Rectangle 580mm

Frozen

### **Product Image**



### **Product Details**

Code:4172Brand:VillerRange:ArtisWarranty:5 YeProduct Width:580Product Height:385 rWELS:N/A

**Technical Specification** 

417258BCS6 Villeroy & Boch Artis 5 Years\* 580 mm 385 mm N/A

#### **Additional Features**

# **Required Product**

32mm Waste

#### **Recommended Products**

K316-D PUW Waste Series

### Additional Notes

TitanCeram





Note: All dimensions are in millimetres and are subject to normal manufacturing variations. Always use the physical product measurements for cut-outs and rough-ins as the technical details shown may differ from the actual product. Use acetic cured silicone sealant. Do not use epoxy type adhesives. Clean with damp cloth. Do not use abrasive cleaners, liquids or pastes.