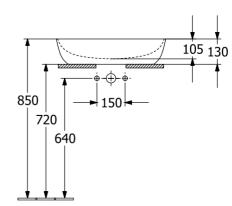

### **Product Details**

Code: 417258BCT8
Brand: Villeroy & Boch

Range: Artis
Warranty: 5 Years\*
Product Width: 580 mm
Product Height: 385 mm
WELS: N/A

#### **Additional Notes**

• TitanCeram

Note: All dimensions are in millimetres and are subject to normal manufacturing variations. Always use the physical product measurements for cut-outs and rough-ins as the technical details shown may differ from the actual product. Use acetic cured silicone sealant. Do not use epoxy type adhesives. Clean with damp cloth. Do not use abrasive cleaners, liquids or pastes.