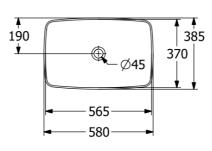

### **Product Details**

Code: 417258BCT8
Brand: Villeroy & Boch

Range: Artis
Warranty: 5 Years\*
Product Width: 580 mm
Product Height: 385 mm
WELS: N/A

#### **Additional Notes**

• TitanCeram

Note: All dimensions are in millimetres and are subject to normal manufacturing variations. Always use the physical product measurements for cut-outs and rough-ins as the technical details shown may differ from the actual product. Use acetic cured silicone sealant. Do not use epoxy type adhesives. Clean with damp cloth. Do not use abrasive cleaners, liquids or pastes.