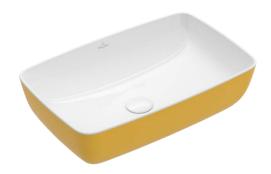

# Artis Vessel Basin Rectangle 580mm

Indian Summer

## **Product Image**



## Product Details

Code:4Brand:VRange:AWarranty:5Product Width:58Product Height:38WELS:N

**Technical Specification** 

417258BCW9 Villeroy & Boch Artis 5 Years\* 580 mm 385 mm N/A

### **Additional Features**

## **Required Product**

### 32mm Waste

#### **Recommended Products**

K316-D PUW Waste Series

## Additional Notes

TitanCeram





Note: All dimensions are in millimetres and are subject to normal manufacturing variations. Always use the physical product measurements for cut-outs and rough-ins as the technical details shown may differ from the actual product. Use acetic cured silicone sealant. Do not use epoxy type adhesives. Clean with damp cloth. Do not use abrasive cleaners, liquids or pastes.