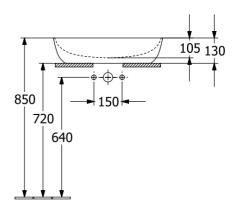

## Product Details

Code:4Brand:VRange:AWarranty:5Product Width:58Product Height:38WELS:N

**Technical Specification** 

417258BCW9 Villeroy & Boch Artis 5 Years\* 580 mm 385 mm N/A