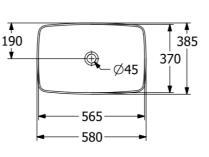

## Product Details

Code:4Brand:VRange:AWarranty:5Product Width:58Product Height:38WELS:N

**Technical Specification** 

417258BCW9 Villeroy & Boch Artis 5 Years\* 580 mm 385 mm N/A