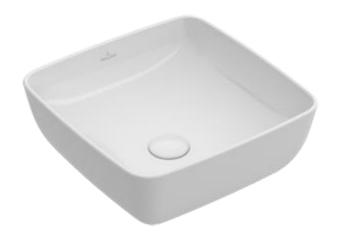

## **SURFACE-MOUNTED WASHBASIN**

| BRAND / MODEL               | Villeroy & Boch Artis – Surface-Mounted Washbasin Artis                                           |
|-----------------------------|---------------------------------------------------------------------------------------------------|
| FINISH                      | Color: White ; Material: TitanCeram                                                               |
| DESCRIPTION                 | TitanCeram,                                                                                       |
| CODE                        | 4178 41 01                                                                                        |
| DIMENSIONS                  | 410mm x 410mm                                                                                     |
| WEIGHT                      | 8.1kg                                                                                             |
| TAP FITTING/TAP HOLE REMARK | For wall-mounted washbasin mixers or tall pillar tap fittings, without tap hole area              |
| OVERFLOW REMARK             | Without overflow, please note: uncloseable outlet valve must be used with models without overflow |