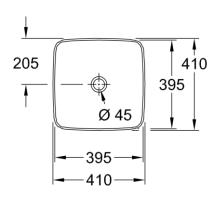

## **SURFACE-MOUNTED WASHBASIN**

| BRAND / MODEL               | Villeroy & Boch Artis – Surface-Mounted Washbasin Artis                                           |
|-----------------------------|---------------------------------------------------------------------------------------------------|
| FINISH                      | Color: White ; Material: TitanCeram                                                               |
| DESCRIPTION                 | TitanCeram,                                                                                       |
| CODE                        | 4178 41 01                                                                                        |
| DIMENSIONS                  | 410mm x 410mm                                                                                     |
| WEIGHT                      | 8.1kg                                                                                             |
| TAP FITTING/TAP HOLE REMARK | For wall-mounted washbasin mixers or tall pillar tap fittings, without tap hole area              |
| OVERFLOW REMARK             | Without overflow, please note: uncloseable outlet valve must be used with models without overflow |