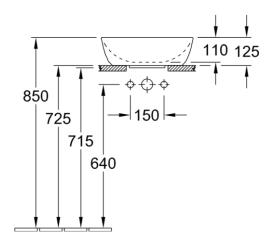

## **SURFACE-MOUNTED WASHBASIN**

| BRAND / MODEL               | Villeroy & Boch Artis – Surface-Mounted Washbasin Artis                                           |
|-----------------------------|---------------------------------------------------------------------------------------------------|
| FINISH                      | Color: White ; Material: TitanCeram                                                               |
| DESCRIPTION                 | TitanCeram,                                                                                       |
| CODE                        | 4178 41 01                                                                                        |
| DIMENSIONS                  | 410mm x 410mm                                                                                     |
| WEIGHT                      | 8.1kg                                                                                             |
| TAP FITTING/TAP HOLE REMARK | For wall-mounted washbasin mixers or tall pillar tap fittings, without tap hole area              |
| OVERFLOW REMARK             | Without overflow, please note: uncloseable outlet valve must be used with models without overflow |