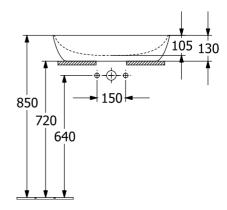

#### **Product Details**

Code: 419861BCS7
Brand: Villeroy & Boch

Range: Artis
Warranty: 5 Years\*
Product Width: 610 mm
Product Height: 410 mm
WELS: N/A

# Additional Notes • TitanCeram

Note: All dimensions are in millimetres and are subject to normal manufacturing variations. Always use the physical product measurements for cut-outs and rough-ins as the technical details shown may differ from the actual product. Use acetic cured silicone sealant. Do not use epoxy type adhesives. Clean with damp cloth. Do not use abrasive cleaners, liquids or pastes.