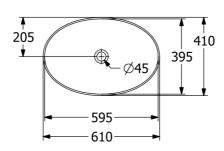

#### **Product Details**

Code: 419861BCS7
Brand: Villeroy & Boch

Range: Artis
Warranty: 5 Years\*
Product Width: 610 mm
Product Height: 410 mm
WELS: N/A

# Additional Notes • TitanCeram

Note: All dimensions are in millimetres and are subject to normal manufacturing variations. Always use the physical product measurements for cut-outs and rough-ins as the technical details shown may differ from the actual product. Use acetic cured silicone sealant. Do not use epoxy type adhesives. Clean with damp cloth. Do not use abrasive cleaners, liquids or pastes.