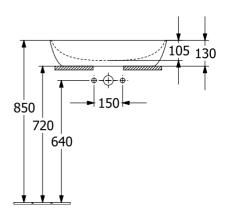

## Product Details

Code:41986Brand:VilleroRange:ArtisWarranty:5 YeaProduct Width:610 rProduct Height:410 rWELS:N/A

**Technical Specification** 

419861BCS9 Villeroy & Boch Artis 5 Years\* 610 mm 410 mm