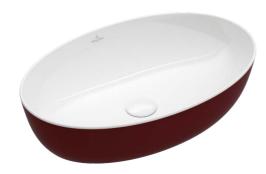

# Artis Vessel Basin Oval 610mm

Bordeaux

### Product Image



## Product Details

Code:41986Brand:VilleroRange:ArtisWarranty:5 YeaProduct Width:610 rProduct Height:410 rWELS:N/A

**Technical Specification** 

419861BCS9 Villeroy & Boch Artis 5 Years\* 610 mm 410 mm

#### **Additional Features**

# Required Product

#### 00 N// I

32mm Waste

#### **Recommended Products**

K316-D PUW Waste Series

Additional Notes

TitanCeram





Note: All dimensions are in millimetres and are subject to normal manufacturing variations. Always use the physical product measurements for cut-outs and rough-ins as the technical details shown may differ from the actual product. Use acetic cured silicone sealant. Do not use epoxy type adhesives. Clean with damp cloth. Do not use abrasive cleaners, liquids or pastes.