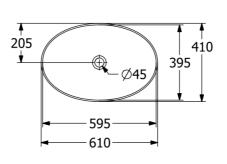

## Product Details

Code:41986Brand:VilleroRange:ArtisWarranty:5 YeaProduct Width:610 rProduct Height:410 rWELS:N/A

**Technical Specification** 

419861BCS9 Villeroy & Boch Artis 5 Years\* 610 mm 410 mm