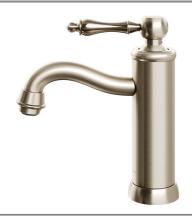

# Avia 2.0 Basin Mixer

**Brushed Nickel** 

### **Product Image**

### **Product Details**

Code: 4263580

Brand: Villeroy & Boch
Range: Avia 2.0

Warranty: 15 Years\*

WELS: 6 Star 4.5 LPM, Reg #: T43048