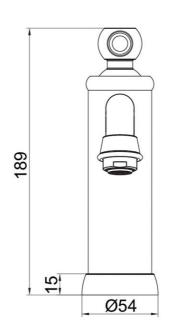

# Avia 2.0 Basin Mixer

**Brushed Nickel** 

### **Product Image**



### **Product Details**

Code: 4263580

Brand: Villeroy & Boch
Range: Avia 2.0

Warranty: 15 Years\*

WELS: 6 Star 4.5 LPM, Reg #: T43048

### **Additional Features**

## **Technical Specification**

#### **Required Product**

#### **Recommended Products**

#### **Additional Notes**

- Lead Free
- 35mm Ceramic Cartridge
- Water & Energy Efficient
- Matching Showers & Accessories





\*Please visit argentaust.com.au/warranty to view the full warranty

Note: All dimensions are in millimetres and are subject to normal manufacturing variations. It is reccommended to use the physical product measurements for cut-outs and rough-ins as the technical details shown may differ from the actual product. Use acetic cured silicone sealant. Do not use epoxy type adhesives. Clean with damp cloth. Do not use abrasive cleaners, liquids or pastes.