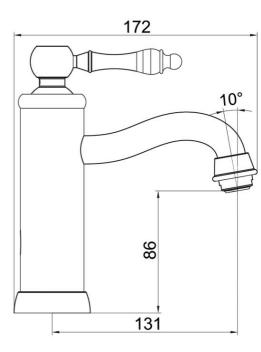

# Avia 2.0 Basin Mixer

**Brushed Nickel** 

### **Product Image**



### **Product Details**

Code: 4263580

Brand: Villeroy & Boch
Range: Avia 2.0

Warranty: 15 Years\*

WELS: 6 Star 4.5 LPM, Reg #: T43048

### **Additional Features**

## **Technical Specification**

#### **Required Product**

#### **Recommended Products**

#### **Additional Notes**

- Lead Free
- 35mm Ceramic Cartridge
- Water & Energy Efficient
- Matching Showers & Accessories





\*Please visit argentaust.com.au/warranty to view the full warranty

Note: All dimensions are in millimetres and are subject to normal manufacturing variations. It is reccommended to use the physical product measurements for cut-outs and rough-ins as the technical details shown may differ from the actual product. Use acetic cured silicone sealant. Do not use epoxy type adhesives. Clean with damp cloth. Do not use abrasive cleaners, liquids or pastes.