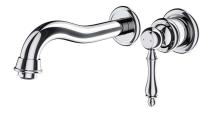

# Avia 2.0 Wall Mounted Basin Trim

# **Product Image**

### **Product Details**

Warranty:

Code: 4264561B Brand: Villeroy & Boch Avia 2.0 Range:

15 Years\* 5 Star 5 LPM, Reg #: T43051 WELS: