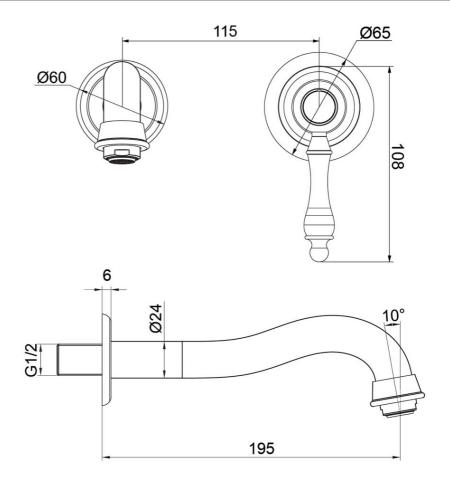

# **Technical Specification**

\*Please visit argentaust.com.au/warranty to view the full warranty

Note: All dimensions are in millimetres and are subject to normal manufacturing variations. It is reccommended to use the physical product measurements for cut-outs and rough-ins as the technical details shown may differ from the actual product. Use acetic cured silicone sealant. Do not use epoxy type adhesives. Clean with damp cloth. Do not use abrasive cleaners, liquids or pastes.

#### **Additional Notes**

- Lead Free
- 115mm Centres
- 35mm Ceramic Cartridge
- Spout Can Be Positioned On The Left Hand Side Of The Mixer Only
- Matching Showers & Accessories
- Use as a Bath Mixer By Changing To The Full Flow Aerator Provided In The Box