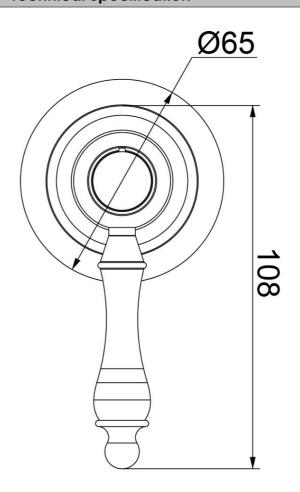

# **Technical Specification**

\*Please visit argentaust.com.au/warranty to view the full warranty

Note: All dimensions are in millimetres and are subject to normal manufacturing variations. It is reccommended to use the physical product measurements for cut-outs and rough-ins as the technical details shown may differ from the actual product. Use acetic cured silicone sealant. Do not use epoxy type adhesives. Clean with damp cloth. Do not use abrasive cleaners, liquids or pastes.