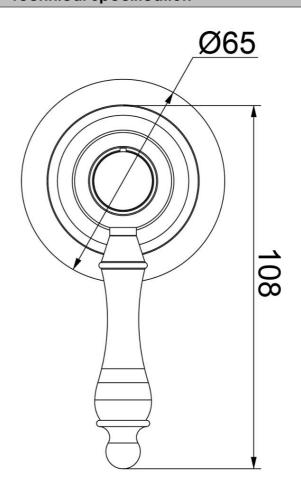

# **Technical Specification**

\*Please visit argentaust.com.au/warranty to view the full warranty

Note: All dimensions are in millimetres and are subject to normal manufacturing variations. It is reccommended to use the physical product measurements for cut-outs and rough-ins as the technical details shown may differ from the actual product. Use acetic cured silicone sealant. Do not use epoxy type adhesives. Clean with damp cloth. Do not use abrasive cleaners, liquids or pastes.