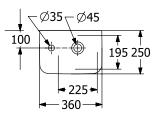

## PRODUCT INFORMATION

| Article number                      | 43423601                                                                                           |
|-------------------------------------|----------------------------------------------------------------------------------------------------|
| Article title                       | Villeroy & Boch O.novo<br>Handwashbasin Compact, 360 x 250<br>x 145 mm, White Alpin, with overflow |
| Product designation                 | Handwashbasin Compact                                                                              |
| Collection                          | O.novo                                                                                             |
| PROJECTS                            | START                                                                                              |
| Assembly / Assembly type            | wall-mounted                                                                                       |
| Scope of delivery                   | 1 x washbasin                                                                                      |
| Length in mm                        | 250                                                                                                |
| Width in mm                         | 360                                                                                                |
| Height in mm                        | 145                                                                                                |
| Interior depth                      | 95                                                                                                 |
| Weight in kg                        | 6,20                                                                                               |
| Number of tap holes punched through | 1                                                                                                  |
| Position of drill hole              | Tap hole on left punched through                                                                   |
| express delivery                    | No                                                                                                 |
| Suitable for                        | 1-hole mixer                                                                                       |
| Material                            | Sanitary ceramics                                                                                  |
| Surface                             | glossy                                                                                             |
| Colour name                         | White Alpin                                                                                        |
| With overflow                       | Yes                                                                                                |
| EAN number                          | 4062373785218                                                                                      |

## TECHNICAL DRAWINGS