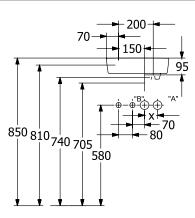

## PRODUCT INFORMATION

| Article number                      | 43423601                                                                                           |
|-------------------------------------|----------------------------------------------------------------------------------------------------|
| Article title                       | Villeroy & Boch O.novo<br>Handwashbasin Compact, 360 x 250<br>x 145 mm, White Alpin, with overflow |
| Product designation                 | Handwashbasin Compact                                                                              |
| Collection                          | O.novo                                                                                             |
| PROJECTS                            | START                                                                                              |
| Assembly / Assembly type            | wall-mounted                                                                                       |
| Scope of delivery                   | 1 x washbasin                                                                                      |
| Length in mm                        | 250                                                                                                |
| Width in mm                         | 360                                                                                                |
| Height in mm                        | 145                                                                                                |
| Interior depth                      | 95                                                                                                 |
| Weight in kg                        | 6,20                                                                                               |
| Number of tap holes punched through | 1                                                                                                  |
| Position of drill hole              | Tap hole on left punched through                                                                   |
| express delivery                    | No                                                                                                 |
| Suitable for                        | 1-hole mixer                                                                                       |
| Material                            | Sanitary ceramics                                                                                  |
| Surface                             | glossy                                                                                             |
| Colour name                         | White Alpin                                                                                        |
| With overflow                       | Yes                                                                                                |
| EAN number                          | 4062373785218                                                                                      |

## TECHNICAL DRAWINGS