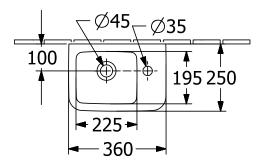

#### 1. POSITION

| Article number                      | 43433601                                                                                           |
|-------------------------------------|----------------------------------------------------------------------------------------------------|
| Article title                       | Villeroy & Boch O.novo<br>Handwashbasin Compact, 360 x 250<br>x 145 mm, White Alpin, with overflow |
| Product designation                 | Handwashbasin Compact                                                                              |
| Collection                          | O.novo                                                                                             |
| PROJECTS                            | START                                                                                              |
| Assembly / Assembly type            | wall-mounted                                                                                       |
| Scope of delivery                   | 1 x washbasin                                                                                      |
| Length in mm                        | 250                                                                                                |
| Width in mm                         | 360                                                                                                |
| Height in mm                        | 145                                                                                                |
| Interior depth                      | 95                                                                                                 |
| Weight in kg                        | 6,40                                                                                               |
| Number of tap holes punched through | 1                                                                                                  |
| Position of drill hole              | Tap hole on right punched through                                                                  |
| express delivery                    | No                                                                                                 |
| Suitable for                        | 1-hole mixer                                                                                       |
| Material                            | Sanitary ceramics                                                                                  |
| Surface                             | glossy                                                                                             |
| Colour name                         | White Alpin                                                                                        |
| With overflow                       | Yes                                                                                                |
| EAN number                          | 4062373757581                                                                                      |

## TECHNICAL DRAWINGS