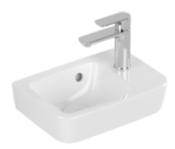

#### 1. POSITION

| Article number                      | 43433601                                                                                           |
|-------------------------------------|----------------------------------------------------------------------------------------------------|
| Article title                       | Villeroy & Boch O.novo<br>Handwashbasin Compact, 360 x 250<br>x 145 mm, White Alpin, with overflow |
| Product designation                 | Handwashbasin Compact                                                                              |
| Collection                          | O.novo                                                                                             |
| PROJECTS                            | START                                                                                              |
| Assembly / Assembly type            | wall-mounted                                                                                       |
| Scope of delivery                   | 1 x washbasin                                                                                      |
| Length in mm                        | 250                                                                                                |
| Width in mm                         | 360                                                                                                |
| Height in mm                        | 145                                                                                                |
| Interior depth                      | 95                                                                                                 |
| Weight in kg                        | 6,40                                                                                               |
| Number of tap holes punched through | 1                                                                                                  |
| Position of drill hole              | Tap hole on right punched through                                                                  |
| express delivery                    | No                                                                                                 |
| Suitable for                        | 1-hole mixer                                                                                       |
| Material                            | Sanitary ceramics                                                                                  |
| Surface                             | glossy                                                                                             |
| Colour name                         | White Alpin                                                                                        |
| With overflow                       | Yes                                                                                                |
| EAN number                          | 4062373757581                                                                                      |