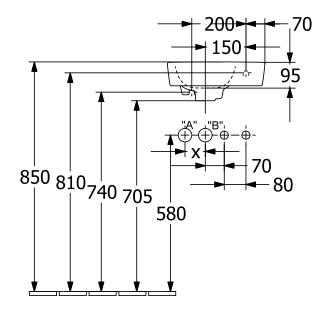

#### 1. POSITION

| Article number                      | 43433601                                                                                           |
|-------------------------------------|----------------------------------------------------------------------------------------------------|
| Article title                       | Villeroy & Boch O.novo<br>Handwashbasin Compact, 360 x 250<br>x 145 mm, White Alpin, with overflow |
| Product designation                 | Handwashbasin Compact                                                                              |
| Collection                          | O.novo                                                                                             |
| PROJECTS                            | START                                                                                              |
| Assembly / Assembly type            | wall-mounted                                                                                       |
| Scope of delivery                   | 1 x washbasin                                                                                      |
| Length in mm                        | 250                                                                                                |
| Width in mm                         | 360                                                                                                |
| Height in mm                        | 145                                                                                                |
| Interior depth                      | 95                                                                                                 |
| Weight in kg                        | 6,40                                                                                               |
| Number of tap holes punched through | 1                                                                                                  |
| Position of drill hole              | Tap hole on right punched through                                                                  |
| express delivery                    | No                                                                                                 |
| Suitable for                        | 1-hole mixer                                                                                       |
| Material                            | Sanitary ceramics                                                                                  |
| Surface                             | glossy                                                                                             |
| Colour name                         | White Alpin                                                                                        |
| With overflow                       | Yes                                                                                                |
| EAN number                          | 4062373757581                                                                                      |

## TECHNICAL DRAWINGS