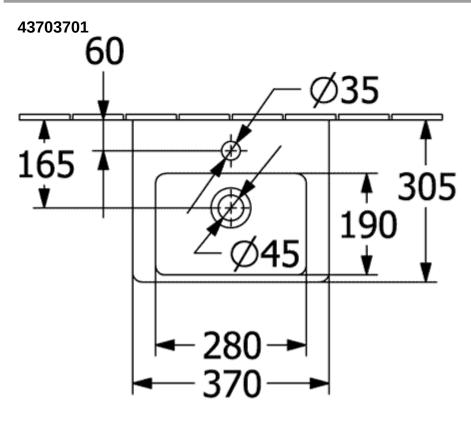

| Yes                                                                                            |
| Shape                                                                                           | Yes<br>Rectangle                                                                               |
| Shape<br>Colour designation<br>Antibacterial surface (with                                      | Yes<br>Rectangle<br>White Alpin                                                                |
| Shape<br>Colour designation<br>Antibacterial surface (with<br>AntiBac)<br>Easy surface cleaning | Yes<br>Rectangle<br>White Alpin<br>No                                                          |

## TECHNICAL DRAWINGS