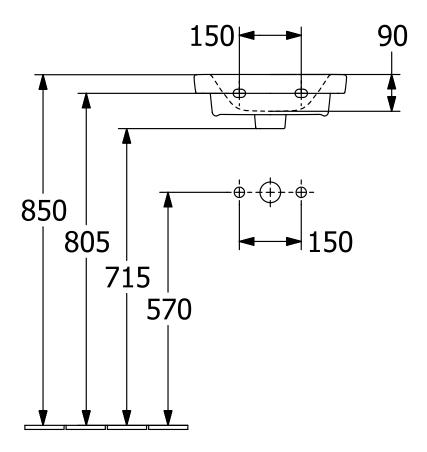

| Yes                                                                                            |
| Shape                                                                                           | Yes<br>Rectangle                                                                               |
| Shape<br>Colour designation<br>Antibacterial surface (with                                      | Yes<br>Rectangle<br>White Alpin                                                                |
| Shape<br>Colour designation<br>Antibacterial surface (with<br>AntiBac)<br>Easy surface cleaning | Yes<br>Rectangle<br>White Alpin<br>No                                                          |

## TECHNICAL DRAWINGS