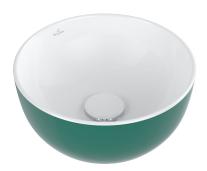

# Artis Vessel Basin Round 325mm

**Forest** 

# **Product Image**

#### **Product Details**

Code: 438932BCS7
Brand: Villeroy & Boch

Range: Artis
Warranty: 5 Years\*
Product Diameter: 325 mm
Product Height: 135 mm
WELS: N/A