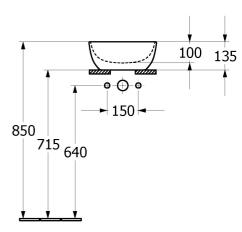

# **Technical Specification**

#### **Product Details**

Code: 438932BCS7
Brand: Villeroy & Boch

Range: Artis
Warranty: 5 Years\*
Product Diameter: 325 mm
Product Height: 135 mm
WELS: N/A