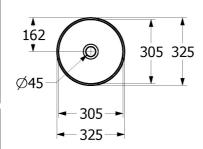

# **Technical Specification**

#### **Product Details**

Code: 438932BCS7
Brand: Villeroy & Boch

Range: Artis
Warranty: 5 Years\*
Product Diameter: 325 mm
Product Height: 135 mm
WELS: N/A