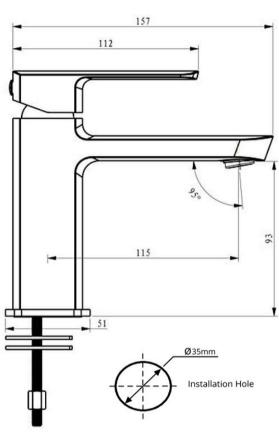

With flat profiling of the lever and spout combined with sleek lines and stylishly good looks, the new ION tapware collection from Elementi is a superior product in both looks (available in 5 finishes) and performance.