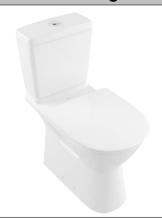

# ViCare Accessible Close Coupled Toilet

## **Product Image**

## **Product Details**

Code: 4620C11
Brand: Villeroy & Boch

Range: ViCare
Warranty: 10 Years\*
Product Width: 360 mm
Product Depth: 710 mm
WELS: 4 Star

4.5L/full flush 3L/half flush