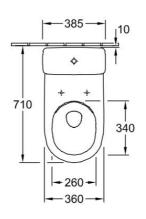

# **Technical Specification**

Rear Entry Cistern Set Out

Left Or Right Side Entry Cistern Set Out