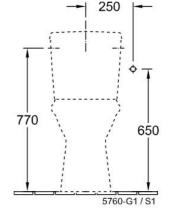

# **Technical Specification**

Rear Entry Cistern Set Out

Left Or Right Side Entry Cistern Set Out