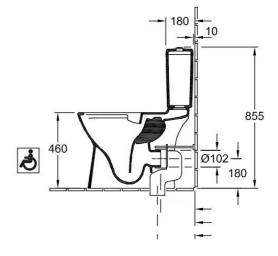

# **Technical Specification**

Rear Entry Cistern Set Out

Left Or Right Side Entry Cistern Set Out

#### **Installation Instructions**

Included cistern can be installed as rear entry or left/right side entry (suitable for retrofit).