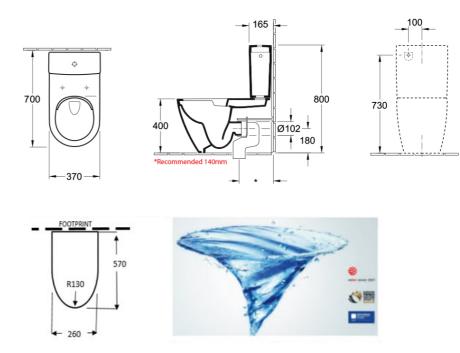

#### • Slim Soft Close seat

Installation Instructions

\* Rec set out 140mm

Note: All dimensions are in millimetres and are subject to normal manufacturing variations. Always use the physical product measurements for cut-outs and rough-ins as the technical details shown may differ from the actual product. Use acetic cured silicone sealant. Do not use epoxy type adhesives. Clean with damp cloth. Do not use abrasive cleaners, liquids or pastes.