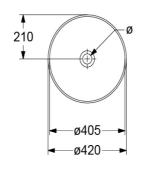

## **Product Details**

Code: 4A460001 Brand: Villeroy & Boch

Range: LOOP
Warranty: 5 Years\*
Product Width: 420 mm
Product Depth: 420 mm
WELS: N/A

# **Additional Notes**

• TitanCeram Slim Edge Basin with Slot Overflow