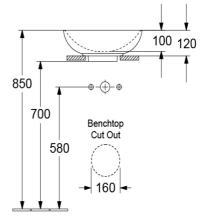

#### Installation Instructions

- \* 160mm Benchtop Cutout required
- \* Slot overflow to be installed at the front of basin

Note: All dimensions are in millimetres and are subject to normal manufacturing variations. Always use the physical product measurements for cut-outs and rough-ins as the technical details shown may differ from the actual product. Use acetic cured silicone sealant. Do not use epoxy type adhesives. Clean with damp cloth. Do not use abrasive cleaners, liquids or pastes.