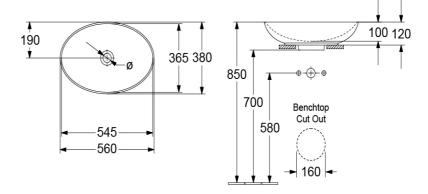

# **Product Details**

Code: 4A470001 Brand: Villeroy & Boch

Range: LOOP
Warranty: 5 Years\*
Product Width: 560 mm
Product Depth: 380 mm
WELS: N/A

### Installation Instructions

- \* 160mm Benchtop Cutout required
- \* Slot overflow to be installed at the front of basin

Note: All dimensions are in millimetres and are subject to normal manufacturing variations. Always use the physical product measurements for cut-outs and rough-ins as the technical details shown may differ from the actual product. Use acetic cured silicone sealant. Do not use epoxy type adhesives. Clean with damp cloth. Do not use abrasive cleaners, liquids or pastes.