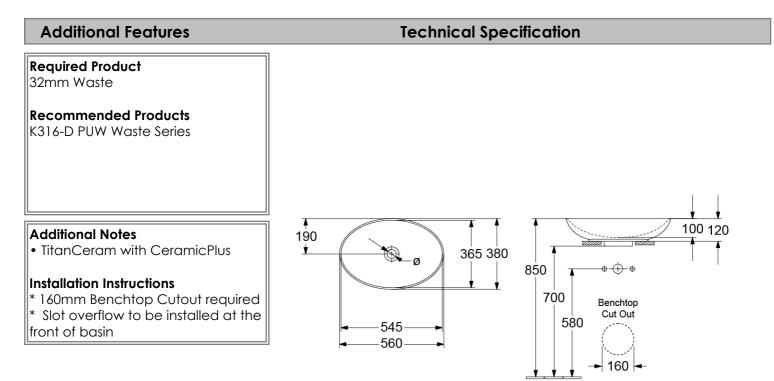

## Product Details

Code:4A4700Brand:VilleroyRange:LOOPWarranty:10 YeaProduct Width:560 mrProduct Depth:380 mrWELS:N/A

4A4700RW Villeroy & Boch LOOP 10 Years\* 560 mm 380 mm

Note: All dimensions are in millimetres and are subject to normal manufacturing variations. Always use the physical product measurements for cut-outs and rough-ins as the technical details shown may differ from the actual product. Use acetic cured silicone sealant. Do not use epoxy type adhesives. Clean with damp cloth. Do not use abrasive cleaners, liquids or pastes.