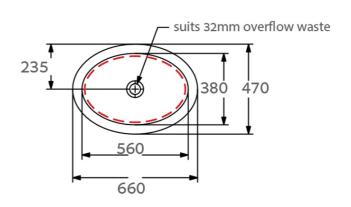

#### **Required Product**

32mm Overflow Waste

# **Technical Specification**

Height based on 20mm stone top

Note: All dimensions are in millimetres and are subject to normal manufacturing variations. Always use the physical product measurements for cut-outs and rough-ins as the technical details shown may differ from the actual product. Use acetic cured silicone sealant. Do not use epoxy type adhesives. Clean with damp cloth. Do not use abrasive cleaners, liquids or pastes.