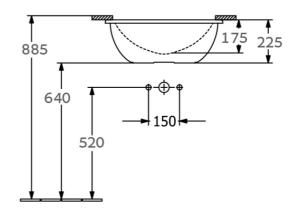

# **Technical Specification**

Height based on 20mm stone top

Note: All dimensions are in millimetres and are subject to normal manufacturing variations. Always use the physical product measurements for cut-outs and rough-ins as the technical details shown may differ from the actual product. Use acetic cured silicone sealant. Do not use epoxy type adhesives. Clean with damp cloth. Do not use abrasive cleaners, liquids or pastes.