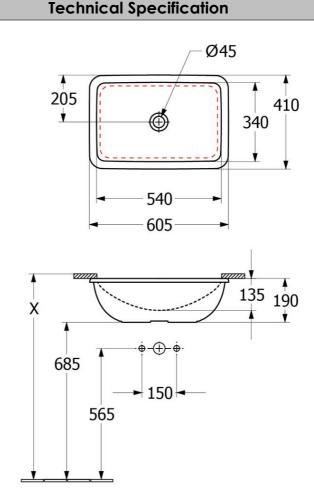

### **Product Details**

Code: 4A570001
Brand: Villeroy & Boch
Range: Loop Slim
Warranty: 5 Years\*
Product Width: 540 mm
Product Depth: 340 mm
WELS: N/A

#### Installation Instructions

- \* Standard Ceramic dimensional tolerances apply +/- 2%
- \* Responsibility is with cabinet designer/manufacturer to ensure adequate tolerances
- \* Basin cutout in benchtop should be 8-10mm smaller all round than the actual basin ID

Note: All dimensions are in millimetres and are subject to normal manufacturing variations. It is reccommended to use the physical product measurements for cut-outs and rough-ins as the technical details shown may differ from the actual product. Use acetic cured silicone sealant. Do not use epoxy type adhesives. Clean with damp cloth. Do not use abrasive cleaners, liquids or pastes.