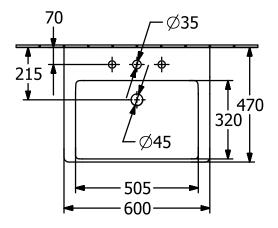

# TECHNICAL DRAWINGS

### 4A706001

#### 1. POSITION

| Article number                      | 4A706001                                                                                    |
|-------------------------------------|---------------------------------------------------------------------------------------------|
| Article title                       | Villeroy & Boch Subway 3.0<br>Washbasins, 600 x 470 x 165 mm,<br>White Alpin, with overflow |
| Product designation                 | Washbasins                                                                                  |
| Collection                          | Subway 3.0                                                                                  |
| PROJECTS                            | DESIGN                                                                                      |
| Assembly / Assembly type            | wall-mounted                                                                                |
| Scope of delivery                   | 1 x vanity washbasin                                                                        |
| Ordering information                | Optionally available: Outlet valve with ceramic cover.                                      |
| Length in mm                        | 470                                                                                         |
| Width in mm                         | 600                                                                                         |
| Height in mm                        | 165                                                                                         |
| Interior depth                      | 120                                                                                         |
| Weight in kg                        | 19,20                                                                                       |
| Number of tap holes punched through | 1                                                                                           |
| Number of tap holes pre-drilled     | 2                                                                                           |
| Position of drill hole              | central tap hole punched out                                                                |
| express delivery                    | No                                                                                          |
| Suitable for                        | 3-hole mixer, Matching<br>Villeroy&Boch furniture                                           |
| Material                            | TitanCeram                                                                                  |
| Surface                             | glossy                                                                                      |
| Colour name                         | White Alpin                                                                                 |
| With overflow                       | Yes                                                                                         |
| EAN number                          | 4062373810415                                                                               |