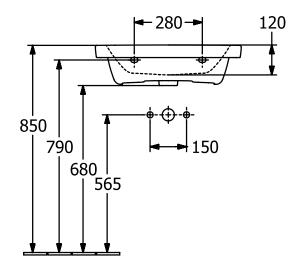

# TECHNICAL DRAWINGS

### 4A706001

#### 1. POSITION

| Article number                      | 4A706001                                                                                    |
|-------------------------------------|---------------------------------------------------------------------------------------------|
| Article title                       | Villeroy & Boch Subway 3.0<br>Washbasins, 600 x 470 x 165 mm,<br>White Alpin, with overflow |
| Product designation                 | Washbasins                                                                                  |
| Collection                          | Subway 3.0                                                                                  |
| PROJECTS                            | DESIGN                                                                                      |
| Assembly / Assembly type            | wall-mounted                                                                                |
| Scope of delivery                   | 1 x vanity washbasin                                                                        |
| Ordering information                | Optionally available: Outlet valve with ceramic cover.                                      |
| Length in mm                        | 470                                                                                         |
| Width in mm                         | 600                                                                                         |
| Height in mm                        | 165                                                                                         |
| Interior depth                      | 120                                                                                         |
| Weight in kg                        | 19,20                                                                                       |
| Number of tap holes punched through | 1                                                                                           |
| Number of tap holes pre-drilled     | 2                                                                                           |
| Position of drill hole              | central tap hole punched out                                                                |
| express delivery                    | No                                                                                          |
| Suitable for                        | 3-hole mixer, Matching<br>Villeroy&Boch furniture                                           |
| Material                            | TitanCeram                                                                                  |
| Surface                             | glossy                                                                                      |
| Colour name                         | White Alpin                                                                                 |
| With overflow                       | Yes                                                                                         |
| EAN number                          | 4062373810415                                                                               |