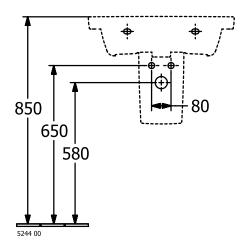

#### 1. POSITION

| Article number                      | 4A706001                                                                                    |
|-------------------------------------|---------------------------------------------------------------------------------------------|
| Article title                       | Villeroy & Boch Subway 3.0<br>Washbasins, 600 x 470 x 165 mm,<br>White Alpin, with overflow |
| Product designation                 | Washbasins                                                                                  |
| Collection                          | Subway 3.0                                                                                  |
| PROJECTS                            | DESIGN                                                                                      |
| Assembly / Assembly type            | wall-mounted                                                                                |
| Scope of delivery                   | 1 x vanity washbasin                                                                        |
| Ordering information                | Optionally available: Outlet valve with ceramic cover.                                      |
| Length in mm                        | 470                                                                                         |
| Width in mm                         | 600                                                                                         |
| Height in mm                        | 165                                                                                         |
| Interior depth                      | 120                                                                                         |
| Weight in kg                        | 19,20                                                                                       |
| Number of tap holes punched through | 1                                                                                           |
| Number of tap holes pre-drilled     | 2                                                                                           |
| Position of drill hole              | central tap hole punched out                                                                |
| express delivery                    | No                                                                                          |
| Suitable for                        | 3-hole mixer, Matching<br>Villeroy&Boch furniture                                           |
| Material                            | TitanCeram                                                                                  |
| Surface                             | glossy                                                                                      |
| Colour name                         | White Alpin                                                                                 |
| With overflow                       | Yes                                                                                         |
| EAN number                          | 4062373810415                                                                               |

# TECHNICAL DRAWINGS

### 4A706001