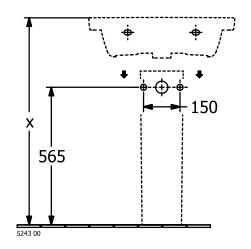

# TECHNICAL DRAWINGS

### 4A706001

#### 1. POSITION

| Article number                      | 4A706001                                                                                    |
|-------------------------------------|---------------------------------------------------------------------------------------------|
| Article title                       | Villeroy & Boch Subway 3.0<br>Washbasins, 600 x 470 x 165 mm,<br>White Alpin, with overflow |
| Product designation                 | Washbasins                                                                                  |
| Collection                          | Subway 3.0                                                                                  |
| PROJECTS                            | DESIGN                                                                                      |
| Assembly / Assembly type            | wall-mounted                                                                                |
| Scope of delivery                   | 1 x vanity washbasin                                                                        |
| Ordering information                | Optionally available: Outlet valve with ceramic cover.                                      |
| Length in mm                        | 470                                                                                         |
| Width in mm                         | 600                                                                                         |
| Height in mm                        | 165                                                                                         |
| Interior depth                      | 120                                                                                         |
| Weight in kg                        | 19,20                                                                                       |
| Number of tap holes punched through | 1                                                                                           |
| Number of tap holes pre-drilled     | 2                                                                                           |
| Position of drill hole              | central tap hole punched out                                                                |
| express delivery                    | No                                                                                          |
| Suitable for                        | 3-hole mixer, Matching<br>Villeroy&Boch furniture                                           |
| Material                            | TitanCeram                                                                                  |
| Surface                             | glossy                                                                                      |
| Colour name                         | White Alpin                                                                                 |
| With overflow                       | Yes                                                                                         |
| EAN number                          | 4062373810415                                                                               |