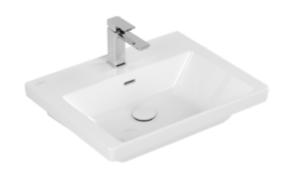

#### 1. POSITION

| Article number                      | 4A706001                                                                                    |
|-------------------------------------|---------------------------------------------------------------------------------------------|
| Article title                       | Villeroy & Boch Subway 3.0<br>Washbasins, 600 x 470 x 165 mm,<br>White Alpin, with overflow |
| Product designation                 | Washbasins                                                                                  |
| Collection                          | Subway 3.0                                                                                  |
| PROJECTS                            | DESIGN                                                                                      |
| Assembly / Assembly type            | wall-mounted                                                                                |
| Scope of delivery                   | 1 x vanity washbasin                                                                        |
| Ordering information                | Optionally available: Outlet valve with ceramic cover.                                      |
| Length in mm                        | 470                                                                                         |
| Width in mm                         | 600                                                                                         |
| Height in mm                        | 165                                                                                         |
| Interior depth                      | 120                                                                                         |
| Weight in kg                        | 19,20                                                                                       |
| Number of tap holes punched through | 1                                                                                           |
| Number of tap holes pre-drilled     | 2                                                                                           |
| Position of drill hole              | central tap hole punched out                                                                |
| express delivery                    | No                                                                                          |
| Suitable for                        | 3-hole mixer, Matching<br>Villeroy&Boch furniture                                           |
| Material                            | TitanCeram                                                                                  |
| Surface                             | glossy                                                                                      |
| Colour name                         | White Alpin                                                                                 |
| With overflow                       | Yes                                                                                         |
| EAN number                          | 4062373810415                                                                               |